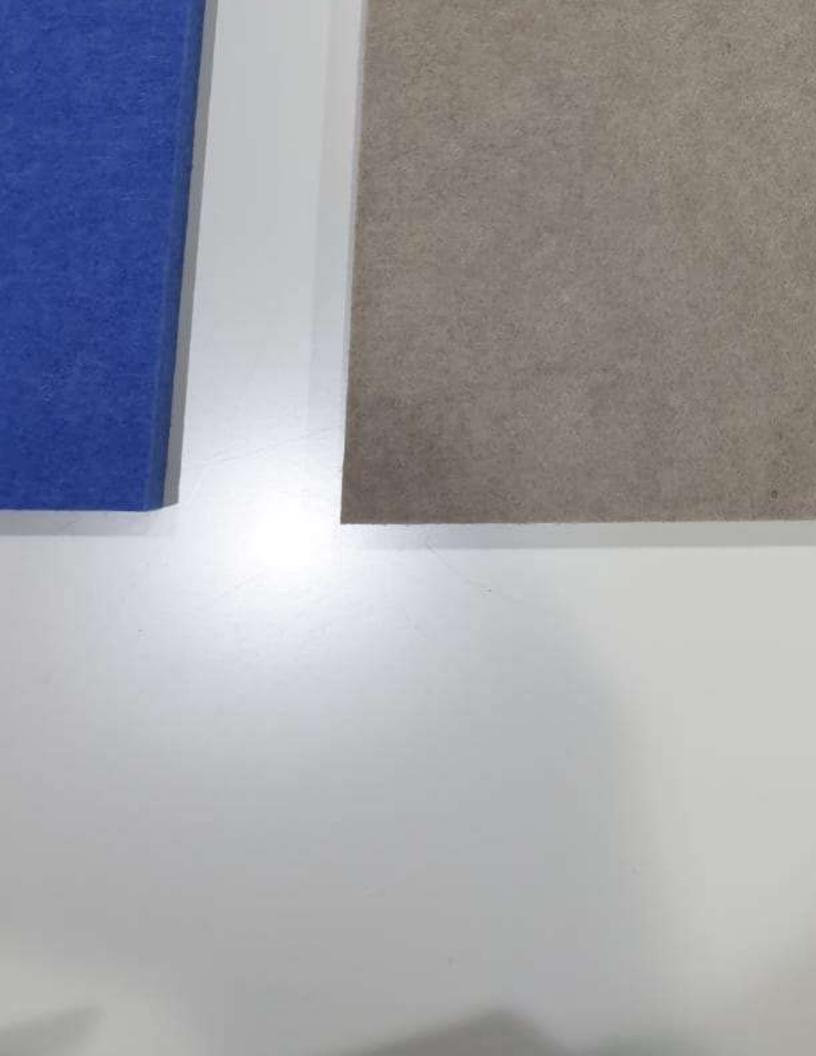

|                                                                   |        |
| APPLICATION           | Can be Pasted with common acrylic adhesives Can be screwed on to aboard or wall Can be stapled on wood board or any other material Can be used as it is where support is available                                      |                                                                   |        |
| PRECAUTIONS FOR USAGE | NO requirement of special applicators as material is completely user friendly.  NO issues of itching or breathing problems caused by other fibrous materials polyester fibre is used in quilts, pillows and mattresses) |                                                                   |        |





# **INSTALLATION METHOD STATEMENT**

# **GENERAL INSTALLATION METHODS:**

- a. Can be Pasted with common acrylic adhesives.
- b. Can be screwed on to aboard or wall.
- c. Can be stapled on wood, board or any other material.
- d. Can be used as it is where support is available.

### **CEILING INSTALATION**

 To the base structure, acoustic panels can be pasted with common acrylic adhesives.



### WALL INSTALATION

 To the base structure, acoustic panels can be **stapled** with wood batten backing.



| PE                     | T ACOUSTI                                                                                                                                                                                                               | C PANEL                         |