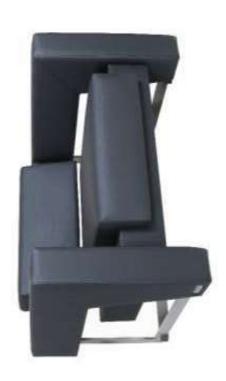

# **Group P1**

| #         | Item Name, Commodity Code, Description               | Qty.          | UOM                  | Target Price          | Allow<br>Alternates   | Requested<br>Delivery |
|-----------|------------------------------------------------------|---------------|----------------------|-----------------------|-----------------------|-----------------------|
| P1.1      | Tables for Conference Room 310                       | 22            | EA - Each            | -                     |                       | -                     |
|           | 56101706 - Conferencing specifications               | tables   57   | 52 <\$5k, 8421 / N   | lobellinea melami     | ne table as per at    | tached detailed       |
| P1.2      | Grommet 2 ★                                          | 26            | EA - Each            | -                     |                       | -                     |
|           | 26101779 - Wiring harnes<br>detailed specifications  | ss grommet    | :   4065 / Gromme    | et: 2 grommet for v   | vire management       | as per attached       |
| P1.3      | Round Edge Table 🗼                                   | 4             | EA - Each            | -                     |                       | -                     |
|           | 56101706 - Conferencing detailed specifications      | tables   57   | 52 <\$5k, 8421 / N   | Nobellinea round e    | edge table as per     | attached              |
| P1.4      | Office Chair                                         | 35            | EA - Each            | -                     |                       | -                     |
|           | 56101504 - Chairs   5752                             | <\$5k, 842    | 1 / Office Chair as  | per the attached      | detailed specifica    | tion                  |
| P1.5      | Classroom Chairs *                                   | 368           | EA - Each            | -                     |                       | -                     |
|           | 56101504 - Chairs   5752                             | <\$5k, 842    | 1 / Classroom cha    | irs as per attache    | d detailed specific   | cation                |
| P1.6      | Roller Shades *                                      |               | EA - Each            | -                     |                       | -                     |
|           | 52131600 - Blinds and sh                             |               |                      | as per attached d     | etailed specification | ons.                  |
| P1.7      | Printing LOGO *                                      |               | EA - Each            | -                     |                       | -                     |
|           | 52131600 - Blinds and sh                             | ades   5/5    | -                    | A&M University Id     | ogo on Blackout R     | coller fabric         |
| P1.8      | PET Acoustic Panels 🖈                                | ,             | SM - Square<br>Meter | -                     |                       | -                     |
|           | 30141601 - Acoustical ins<br>212 & Type B: Classroom |               |                      |                       |                       | s: 114, 117, 209,     |
| P1.9      | ATP Acoustic Panels ★                                | 96            | SM - Square<br>Meter | -                     |                       | -                     |
|           | 30141601 - Acoustical ins details attached           | sulation   40 | 076 / ATP Acousti    | c Panels for Roon     | n 310 Conference      | Room additional       |
| P1.1<br>0 | Chair *                                              | 6             | EA - Each            | -                     |                       | -                     |
|           | 56101504 - Chairs   5752<br>detailed specifications) | <\$5k, 842    | 1 / Chair. Medium    | back; artificial lea  | ther upholstered      | (as per attached      |
| P1.1<br>1 | Sofa ★                                               | 4             | EA - Each            | -                     |                       | -                     |
|           | 56101502 - Sofas   5752 specifications)              | <\$5k, 8421   | / Single Sofa. Art   | tificial leather upho | olstered (as per a    | ttached detailed      |
| P1.1<br>2 | Sofa; Three Seater ★                                 | 2             | EA - Each            | -                     |                       | -                     |
|           | 56101502 - Sofas   5752 detailed specifications)     | <\$5k, 8421   | / Three Seater S     | ofa. Artificial leath | er upholstered (a     | s per attached        |
| P1.1<br>3 | Installation *                                       | 1             | LO - Lot             | -                     |                       | -                     |
|           | Installation as per detailed                         | d specificat  | ions                 |                       |                       |                       |
| P1.1<br>4 | Shipping *                                           | 1             | LO - Lot             | -                     |                       | -                     |
|           | Shipping and handling - ir                           | ndicate inco  | term offered         |                       |                       |                       |
|           |                                                      |               |                      |                       |                       |                       |