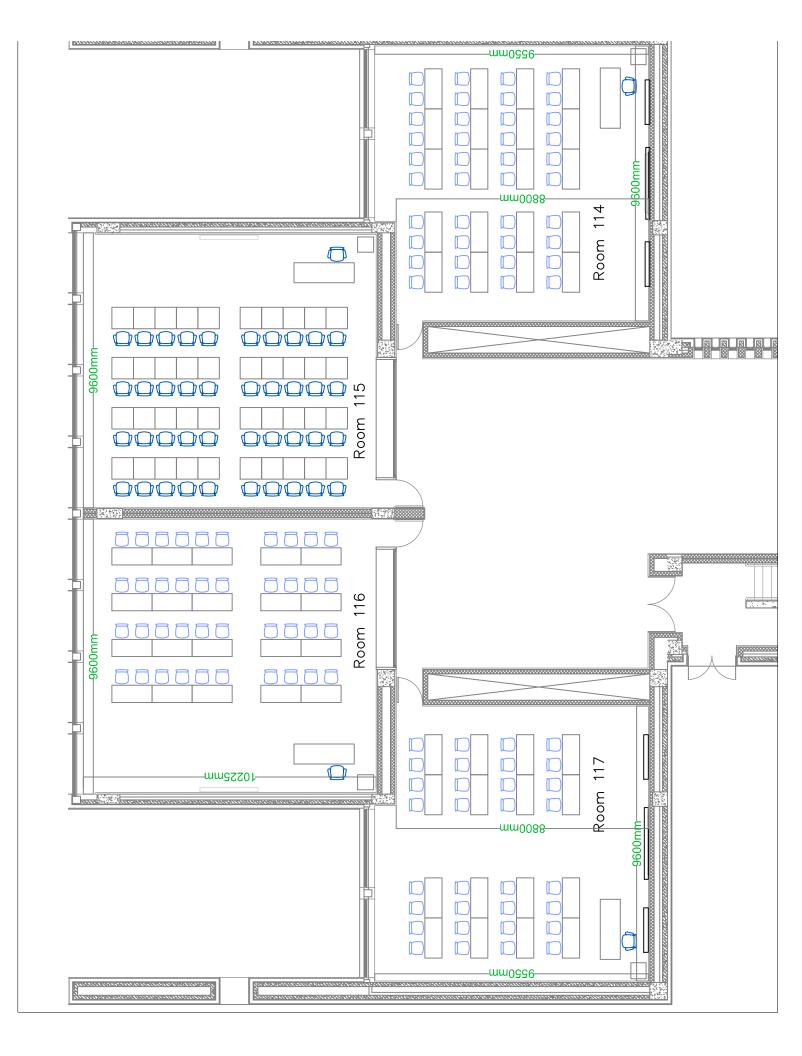

# Reference AggieBid # 02QATAR-ITB-1782 Supply & Installation of Classrooms and Conference Room Furnishings

| Item # | Item & Description                                                                                                                                                                                                                                                                                                                                                                                                                                                                                                                                      | Qty | Unit | Unit Price | Extension | Delivery<br>(Days) |
|--------|---------------------------------------------------------------------------------------------------------------------------------------------------------------------------------------------------------------------------------------------------------------------------------------------------------------------------------------------------------------------------------------------------------------------------------------------------------------------------------------------------------------------------------------------------------|-----|------|------------|-----------|--------------------|
|        | Texas A&M University at Qatar is seeking bids for Furnish and Installation of required furniture and services at Texas A&M University at Qatar's Conference Rooms and Classrooms as follows:                                                                                                                                                                                                                                                                                                                                                            |     |      |            |           |                    |
|        | 8 Classrooms (114, 115, 116, 117, 209, 210, 211, 212) and 1 Conference Room (310)                                                                                                                                                                                                                                                                                                                                                                                                                                                                       |     |      |            |           |                    |
|        | Upon award, item will be for use and delivery to the Texas A&M University at Qatar campus located in Doha, Qatar.                                                                                                                                                                                                                                                                                                                                                                                                                                       |     |      |            |           |                    |
|        | Samples Texas A&M reserves the right to request samples of product offered. If sample is requested, the evaluation of the sample will become part of the award criteria.                                                                                                                                                                                                                                                                                                                                                                                |     |      |            |           |                    |
|        | Installation: Installation shall include distribution of the equipment to the requesting department. Installation shall also include receiving, unpacking, assembly and placement at point of use and removal and disposal of all packing material. University dumpsters may not be used for disposal unless approved by the department.                                                                                                                                                                                                                |     |      |            |           |                    |
|        | The vendor shall clean all trash, rubbish, cartons and other waste scattered throughout the building or on the premises caused by installation of the equipment under the resulting purchase order. Any necessary equipment needed to carry out the installation shall be furnished by the vendor. Shipping containers and other trash that constitute a fire hazard or an obstacle to the work of others shall be removed from the building daily. The vendor shall be responsible for removal of all trash offsite and disposal of in a legal manner. |     |      |            |           |                    |
|        | During delivery and installation, use of tobacco products, food or drink within the interior of the building shall be prohibited. Texas A&M University regulations shall be enforced.                                                                                                                                                                                                                                                                                                                                                                   |     |      |            |           |                    |
|        | The requested equipment is to be supplied as a complete operational system, set-up and ready for use. Any/all operational/maintenance manuals are to be provided at the time of shipping/installation.                                                                                                                                                                                                                                                                                                                                                  |     |      |            |           |                    |