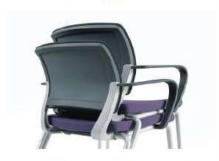

| Item # | Item & Description                                                                                                                                                                                                                                                                                                                                                                                                                                                                                                                                                                                                                                                                                                                                                                                                                                                                                                                      | Qty | Unit | Unit Price | Extension | Delivery<br>(Days) |
|--------|-----------------------------------------------------------------------------------------------------------------------------------------------------------------------------------------------------------------------------------------------------------------------------------------------------------------------------------------------------------------------------------------------------------------------------------------------------------------------------------------------------------------------------------------------------------------------------------------------------------------------------------------------------------------------------------------------------------------------------------------------------------------------------------------------------------------------------------------------------------------------------------------------------------------------------------------|-----|------|------------|-----------|--------------------|
|        | Frame: 6063-T5 aluminum frame, made up of 2 side frames on wheels and linked together by a crossbar which works at the same time as folding hinge.     Legs consist of: Injected aluminum frame base, chrome finish, on 60mm diameter double wheels with silver color brake, in the central part there is a vertical aluminum profile screwed, white or silver finish. Painted legs not acceptable 4 locking castors included Light folding mechanism required Table with smooth finish required  • Modesty panel in same table top finish.  • Crossbar: Aluminum profile, white or silver painted, linked to the side frames with an injected aluminum linking bracket, chrome finish, black textured polypropylene cover which hides the screws.  • Dimensions (WDH): 1900 x 700 x 740 mm  Product Volume (M3) 0.9842  Including installation  Country of Origin: Spain See Appendix 1 for image reference  **To include installation |     |      |            |           |                    |
|        | Chairs                                                                                                                                                                                                                                                                                                                                                                                                                                                                                                                                                                                                                                                                                                                                                                                                                                                                                                                                  |     |      |            |           |                    |
| 4.     | Office Chairs (Conference Room 310); Item # B-B8776P-F/BRN; Model # M-SYSTEM  Upholstered in Leather plus. Leather plus is leather and polyurethane for added softness and durability. The seat and back cushions are accented with ventilated mesh side panels which allows air to circulate. Gas lift seat height adjustment. Adjustable tilt tension control. Hooded double wheel casters. Pewter arms and base.  Features: Fabric type: Leather plus Cushion color: Brown Frame color, base color: Pewter Steel frame for strength & stability Filled with foam for comfort and support Supports weight upto 250lbs Seat measures 20 x 20" Back measures 19.5" x 24.5" Seat height is 19 – 22" Dimensions (WDH): 31" x 32" x 37.5" Dimensions (WDH): 787.4 x 812.8 x 952.5 mm Country of Origin: Kuwait See Appendix 2 for image reference                                                                                          | 35  | EA   |            |           |                    |
| 5.     | Classroom Chairs; Item # CH-1 Hyundai Livart Fabric Upholstered Seat And backrest                                                                                                                                                                                                                                                                                                                                                                                                                                                                                                                                                                                                                                                                                                                                                                                                                                                       | 368 | EA   |            |           |                    |