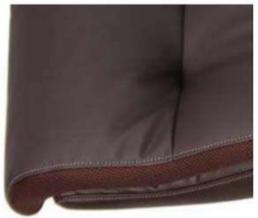

| Item # | Item & Description                                                                                                                                                                                                                                                                                                                                                                                                                                                                                                                                                                                                                                                                                                                                                                                                                                                                                                                      | Qty | Unit | Unit Price | Extension | Delivery<br>(Days) |
|--------|-----------------------------------------------------------------------------------------------------------------------------------------------------------------------------------------------------------------------------------------------------------------------------------------------------------------------------------------------------------------------------------------------------------------------------------------------------------------------------------------------------------------------------------------------------------------------------------------------------------------------------------------------------------------------------------------------------------------------------------------------------------------------------------------------------------------------------------------------------------------------------------------------------------------------------------------|-----|------|------------|-----------|--------------------|
|        | Frame: 6063-T5 aluminum frame, made up of 2 side frames on wheels and linked together by a crossbar which works at the same time as folding hinge.     Legs consist of: Injected aluminum frame base, chrome finish, on 60mm diameter double wheels with silver color brake, in the central part there is a vertical aluminum profile screwed, white or silver finish. Painted legs not acceptable 4 locking castors included Light folding mechanism required Table with smooth finish required  • Modesty panel in same table top finish.  • Crossbar: Aluminum profile, white or silver painted, linked to the side frames with an injected aluminum linking bracket, chrome finish, black textured polypropylene cover which hides the screws.  • Dimensions (WDH): 1900 x 700 x 740 mm  Product Volume (M3) 0.9842  Including installation  Country of Origin: Spain See Appendix 1 for image reference  **To include installation |     |      |            |           |                    |
|        | Chairs                                                                                                                                                                                                                                                                                                                                                                                                                                                                                                                                                                                                                                                                                                                                                                                                                                                                                                                                  |     |      |            |           |                    |
| 4.     | Office Chairs (Conference Room 310); Item # B-B8776P-F/BRN; Model # M-SYSTEM  Upholstered in Leather plus. Leather plus is leather and polyurethane for added softness and durability. The seat and back cushions are accented with ventilated mesh side panels which allows air to circulate. Gas lift seat height adjustment. Adjustable tilt tension control. Hooded double wheel casters. Pewter arms and base.  Features: Fabric type: Leather plus Cushion color: Brown Frame color, base color: Pewter Steel frame for strength & stability Filled with foam for comfort and support Supports weight upto 250lbs Seat measures 20 x 20" Back measures 19.5" x 24.5" Seat height is 19 – 22" Dimensions (WDH): 31" x 32" x 37.5" Dimensions (WDH): 787.4 x 812.8 x 952.5 mm Country of Origin: Kuwait See Appendix 2 for image reference                                                                                          | 35  | EA   |            |           |                    |
| 5.     | Classroom Chairs; Item # CH-1 Hyundai Livart Fabric Upholstered Seat And backrest                                                                                                                                                                                                                                                                                                                                                                                                                                                                                                                                                                                                                                                                                                                                                                                                                                                       | 368 | EA   |            |           |                    |