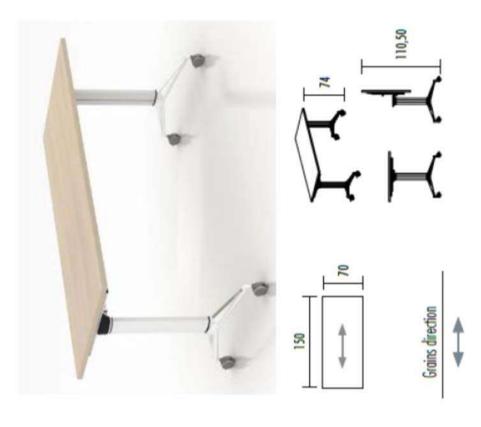

| Item # | Item & Description                                                                                                                                                                                                                                                                                                                                                                                                                                                                                                                                                                                                                                                                                                                                                                                                                                                                                                                                                                                                                                                                                     | Qty | Unit | Unit Price | Extension | Delivery<br>(Days) |
|--------|--------------------------------------------------------------------------------------------------------------------------------------------------------------------------------------------------------------------------------------------------------------------------------------------------------------------------------------------------------------------------------------------------------------------------------------------------------------------------------------------------------------------------------------------------------------------------------------------------------------------------------------------------------------------------------------------------------------------------------------------------------------------------------------------------------------------------------------------------------------------------------------------------------------------------------------------------------------------------------------------------------------------------------------------------------------------------------------------------------|-----|------|------------|-----------|--------------------|
|        | *Indicate USD, QAR, GBP, EUR, etc  ***********************************                                                                                                                                                                                                                                                                                                                                                                                                                                                                                                                                                                                                                                                                                                                                                                                                                                                                                                                                                                                                                                 |     |      |            |           |                    |
|        | Tables for Conference Room 310                                                                                                                                                                                                                                                                                                                                                                                                                                                                                                                                                                                                                                                                                                                                                                                                                                                                                                                                                                                                                                                                         |     |      |            |           |                    |
| 1.     | MOBEL LINEA – Table; Item # MT-01 Model: Net  • Desktops: 25 mm melamine desktops  • Color: Veneer Top - Zebrano  • Frame: 6063-T5 aluminum frame, made up of 2 side frames on wheels and linked together by a crossbar which works at the same time as folding hinge.  • Legs consist of: Injected aluminum frame base, chrome finish, on 60mm diameter double wheels with silver color brake, in the central part there is a vertical aluminum profile screwed, white or silver finish.  • Modesty panel in same table top finish.  • Crossbar: Aluminum profile, white or silver painted, linked to the side frames with an injected aluminum linking bracket, chrome finish, black textured polypropylene cover which hides the screws. Painted legs not acceptable  • Dimensions (WDH): 1500 x 700 x 740 mm  • Including installation Light folding mechanism Locking System inbuilt  4 locking castors included Table with 2 Grommets Table with single cable tray for wire management Volume (M3) 0.777  Country of Origin: Spain See Appendix 1 for image reference  **To include installation | 22  | EA   |            |           |                    |
| 2.     | Grommet: 2 grommet for wire management Single Cable Tray (under desktop assembly) See Appendix 1 for image reference                                                                                                                                                                                                                                                                                                                                                                                                                                                                                                                                                                                                                                                                                                                                                                                                                                                                                                                                                                                   | 26  | EA   |            |           |                    |
| 3.     | MOBEL LINEA - Round Edge Table; Item # MT-02: Model: Net • Desktops: 25 mm melamine desktops. • Color: Veneer Top - Zebrano                                                                                                                                                                                                                                                                                                                                                                                                                                                                                                                                                                                                                                                                                                                                                                                                                                                                                                                                                                            | 4   | EA   |            |           |                    |

| Item # | Item & Description                                                                                                                                                                                                                                                                                                                                                                                                                                                                                                                                                                                                                                                                                                                                                                                                                                                                                                                      | Qty | Unit | Unit Price | Extension | Delivery<br>(Days) |
|--------|-----------------------------------------------------------------------------------------------------------------------------------------------------------------------------------------------------------------------------------------------------------------------------------------------------------------------------------------------------------------------------------------------------------------------------------------------------------------------------------------------------------------------------------------------------------------------------------------------------------------------------------------------------------------------------------------------------------------------------------------------------------------------------------------------------------------------------------------------------------------------------------------------------------------------------------------|-----|------|------------|-----------|--------------------|
|        | Frame: 6063-T5 aluminum frame, made up of 2 side frames on wheels and linked together by a crossbar which works at the same time as folding hinge.     Legs consist of: Injected aluminum frame base, chrome finish, on 60mm diameter double wheels with silver color brake, in the central part there is a vertical aluminum profile screwed, white or silver finish. Painted legs not acceptable 4 locking castors included Light folding mechanism required Table with smooth finish required  • Modesty panel in same table top finish.  • Crossbar: Aluminum profile, white or silver painted, linked to the side frames with an injected aluminum linking bracket, chrome finish, black textured polypropylene cover which hides the screws.  • Dimensions (WDH): 1900 x 700 x 740 mm  Product Volume (M3) 0.9842  Including installation  Country of Origin: Spain See Appendix 1 for image reference  **To include installation |     |      |            |           |                    |
|        | Chairs                                                                                                                                                                                                                                                                                                                                                                                                                                                                                                                                                                                                                                                                                                                                                                                                                                                                                                                                  |     |      |            |           |                    |
| 4.     | Office Chairs (Conference Room 310); Item # B-B8776P-F/BRN; Model # M-SYSTEM  Upholstered in Leather plus. Leather plus is leather and polyurethane for added softness and durability. The seat and back cushions are accented with ventilated mesh side panels which allows air to circulate. Gas lift seat height adjustment. Adjustable tilt tension control. Hooded double wheel casters. Pewter arms and base.  Features: Fabric type: Leather plus Cushion color: Brown Frame color, base color: Pewter Steel frame for strength & stability Filled with foam for comfort and support Supports weight upto 250lbs Seat measures 20 x 20" Back measures 19.5" x 24.5" Seat height is 19 – 22" Dimensions (WDH): 31" x 32" x 37.5" Dimensions (WDH): 787.4 x 812.8 x 952.5 mm Country of Origin: Kuwait See Appendix 2 for image reference                                                                                          | 35  | EA   |            |           |                    |
| 5.     | Classroom Chairs; Item # CH-1 Hyundai Livart Fabric Upholstered Seat And backrest                                                                                                                                                                                                                                                                                                                                                                                                                                                                                                                                                                                                                                                                                                                                                                                                                                                       | 368 | EA   |            |           |                    |