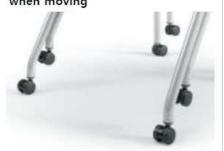

| Item # | Item & Description                                                                                                                                                                                                                                                                                                                                                                                                                                                                                                                                                                                                                                                                                                                                                                                                                                                                                                                      | Qty | Unit | Unit Price | Extension | Delivery<br>(Days) |
|--------|-----------------------------------------------------------------------------------------------------------------------------------------------------------------------------------------------------------------------------------------------------------------------------------------------------------------------------------------------------------------------------------------------------------------------------------------------------------------------------------------------------------------------------------------------------------------------------------------------------------------------------------------------------------------------------------------------------------------------------------------------------------------------------------------------------------------------------------------------------------------------------------------------------------------------------------------|-----|------|------------|-----------|--------------------|
|        | Frame: 6063-T5 aluminum frame, made up of 2 side frames on wheels and linked together by a crossbar which works at the same time as folding hinge.     Legs consist of: Injected aluminum frame base, chrome finish, on 60mm diameter double wheels with silver color brake, in the central part there is a vertical aluminum profile screwed, white or silver finish. Painted legs not acceptable 4 locking castors included Light folding mechanism required Table with smooth finish required  • Modesty panel in same table top finish.  • Crossbar: Aluminum profile, white or silver painted, linked to the side frames with an injected aluminum linking bracket, chrome finish, black textured polypropylene cover which hides the screws.  • Dimensions (WDH): 1900 x 700 x 740 mm  Product Volume (M3) 0.9842  Including installation  Country of Origin: Spain See Appendix 1 for image reference  **To include installation |     |      |            |           |                    |
|        | Chairs                                                                                                                                                                                                                                                                                                                                                                                                                                                                                                                                                                                                                                                                                                                                                                                                                                                                                                                                  |     |      |            |           |                    |
| 4.     | Office Chairs (Conference Room 310); Item # B-B8776P-F/BRN; Model # M-SYSTEM  Upholstered in Leather plus. Leather plus is leather and polyurethane for added softness and durability. The seat and back cushions are accented with ventilated mesh side panels which allows air to circulate. Gas lift seat height adjustment. Adjustable tilt tension control. Hooded double wheel casters. Pewter arms and base.  Features: Fabric type: Leather plus Cushion color: Brown Frame color, base color: Pewter Steel frame for strength & stability Filled with foam for comfort and support Supports weight upto 250lbs Seat measures 20 x 20" Back measures 19.5" x 24.5" Seat height is 19 – 22" Dimensions (WDH): 31" x 32" x 37.5" Dimensions (WDH): 787.4 x 812.8 x 952.5 mm Country of Origin: Kuwait See Appendix 2 for image reference                                                                                          | 35  | EA   |            |           |                    |
| 5.     | Classroom Chairs; Item # CH-1 Hyundai Livart Fabric Upholstered Seat And backrest                                                                                                                                                                                                                                                                                                                                                                                                                                                                                                                                                                                                                                                                                                                                                                                                                                                       | 368 | EA   |            |           |                    |