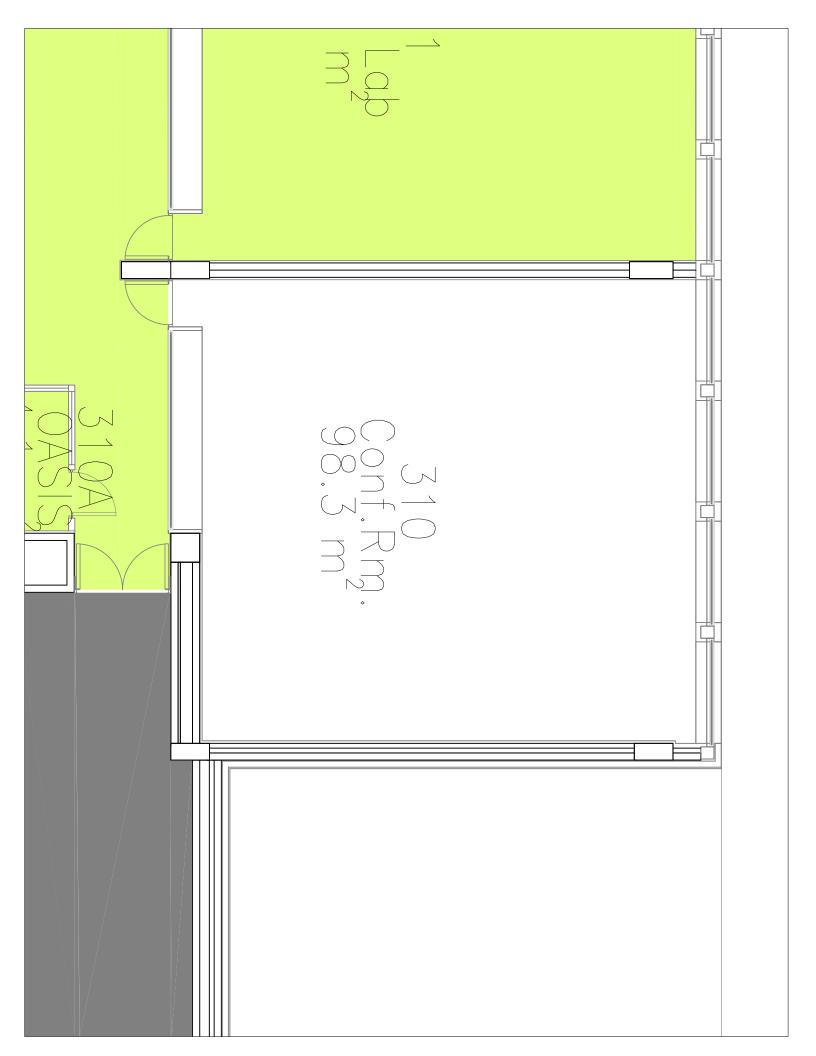

# **Group P1**

| #         | Item Name, Commodity Code, Description               | Qty.          | UOM                  | Target Price          | Allow<br>Alternates   | Requested<br>Delivery |
|-----------|------------------------------------------------------|---------------|----------------------|-----------------------|-----------------------|-----------------------|
| P1.1      | Tables for Conference Room 310                       | 22            | EA - Each            | -                     |                       | -                     |
|           | 56101706 - Conferencing specifications               | tables   57   | 52 <\$5k, 8421 / N   | lobellinea melami     | ne table as per at    | tached detailed       |
| P1.2      | Grommet 2 ★                                          | 26            | EA - Each            | -                     |                       | -                     |
|           | 26101779 - Wiring harnes<br>detailed specifications  | ss grommet    | :   4065 / Gromme    | et: 2 grommet for v   | vire management       | as per attached       |
| P1.3      | Round Edge Table 🗼                                   | 4             | EA - Each            | -                     |                       | -                     |
|           | 56101706 - Conferencing detailed specifications      | tables   57   | 52 <\$5k, 8421 / N   | Nobellinea round e    | edge table as per     | attached              |
| P1.4      | Office Chair                                         | 35            | EA - Each            | -                     |                       | -                     |
|           | 56101504 - Chairs   5752                             | <\$5k, 842    | 1 / Office Chair as  | per the attached      | detailed specifica    | tion                  |
| P1.5      | Classroom Chairs *                                   | 368           | EA - Each            | -                     |                       | -                     |
|           | 56101504 - Chairs   5752                             | <\$5k, 842    | 1 / Classroom cha    | irs as per attache    | d detailed specific   | cation                |
| P1.6      | Roller Shades *                                      |               | EA - Each            | -                     |                       | -                     |
|           | 52131600 - Blinds and sh                             |               |                      | as per attached d     | etailed specification | ons.                  |
| P1.7      | Printing LOGO *                                      |               | EA - Each            | -                     |                       | -                     |
|           | 52131600 - Blinds and sh                             | ades   5/5    | -                    | A&M University Id     | ogo on Blackout R     | coller fabric         |
| P1.8      | PET Acoustic Panels 🖈                                | ,             | SM - Square<br>Meter | -                     |                       | -                     |
|           | 30141601 - Acoustical ins<br>212 & Type B: Classroom |               |                      |                       |                       | s: 114, 117, 209,     |
| P1.9      | ATP Acoustic Panels ★                                | 96            | SM - Square<br>Meter | -                     |                       | -                     |
|           | 30141601 - Acoustical ins details attached           | sulation   40 | 076 / ATP Acousti    | c Panels for Roon     | n 310 Conference      | Room additional       |
| P1.1<br>0 | Chair *                                              | 6             | EA - Each            | -                     |                       | -                     |
|           | 56101504 - Chairs   5752<br>detailed specifications) | <\$5k, 842    | 1 / Chair. Medium    | back; artificial lea  | ther upholstered      | (as per attached      |
| P1.1<br>1 | Sofa ★                                               | 4             | EA - Each            | -                     |                       | -                     |
|           | 56101502 - Sofas   5752 specifications)              | <\$5k, 8421   | / Single Sofa. Art   | tificial leather upho | olstered (as per a    | ttached detailed      |
| P1.1<br>2 | Sofa; Three Seater ★                                 | 2             | EA - Each            | -                     |                       | -                     |
|           | 56101502 - Sofas   5752 detailed specifications)     | <\$5k, 8421   | / Three Seater S     | ofa. Artificial leath | er upholstered (a     | s per attached        |
| P1.1<br>3 | Installation *                                       | 1             | LO - Lot             | -                     |                       | -                     |
|           | Installation as per detailed                         | d specificat  | ions                 |                       |                       |                       |
| P1.1<br>4 | Shipping *                                           | 1             | LO - Lot             | -                     |                       | -                     |
|           | Shipping and handling - ir                           | ndicate inco  | term offered         |                       |                       |                       |
|           |                                                      |               |                      |                       |                       |                       |

| Item # | Item & Description                                                                                                                                                                                                                                                                                                                                                                                                                                                                                                                                                                                                                                                                                                                                                                                                                                                                                                                                                                                                                                                                                     | Qty | Unit | Unit Price | Extension | Delivery<br>(Days) |
|--------|--------------------------------------------------------------------------------------------------------------------------------------------------------------------------------------------------------------------------------------------------------------------------------------------------------------------------------------------------------------------------------------------------------------------------------------------------------------------------------------------------------------------------------------------------------------------------------------------------------------------------------------------------------------------------------------------------------------------------------------------------------------------------------------------------------------------------------------------------------------------------------------------------------------------------------------------------------------------------------------------------------------------------------------------------------------------------------------------------------|-----|------|------------|-----------|--------------------|
|        | *Indicate USD, QAR, GBP, EUR, etc  ***********************************                                                                                                                                                                                                                                                                                                                                                                                                                                                                                                                                                                                                                                                                                                                                                                                                                                                                                                                                                                                                                                 |     |      |            |           |                    |
|        | Tables for Conference Room 310                                                                                                                                                                                                                                                                                                                                                                                                                                                                                                                                                                                                                                                                                                                                                                                                                                                                                                                                                                                                                                                                         |     |      |            |           |                    |
| 1.     | MOBEL LINEA – Table; Item # MT-01 Model: Net  • Desktops: 25 mm melamine desktops  • Color: Veneer Top - Zebrano  • Frame: 6063-T5 aluminum frame, made up of 2 side frames on wheels and linked together by a crossbar which works at the same time as folding hinge.  • Legs consist of: Injected aluminum frame base, chrome finish, on 60mm diameter double wheels with silver color brake, in the central part there is a vertical aluminum profile screwed, white or silver finish.  • Modesty panel in same table top finish.  • Crossbar: Aluminum profile, white or silver painted, linked to the side frames with an injected aluminum linking bracket, chrome finish, black textured polypropylene cover which hides the screws. Painted legs not acceptable  • Dimensions (WDH): 1500 x 700 x 740 mm  • Including installation Light folding mechanism Locking System inbuilt  4 locking castors included Table with 2 Grommets Table with single cable tray for wire management Volume (M3) 0.777  Country of Origin: Spain See Appendix 1 for image reference  **To include installation | 22  | EA   |            |           |                    |
| 2.     | Grommet: 2 grommet for wire management Single Cable Tray (under desktop assembly) See Appendix 1 for image reference                                                                                                                                                                                                                                                                                                                                                                                                                                                                                                                                                                                                                                                                                                                                                                                                                                                                                                                                                                                   | 26  | EA   |            |           |                    |
| 3.     | MOBEL LINEA - Round Edge Table; Item # MT-02: Model: Net • Desktops: 25 mm melamine desktops. • Color: Veneer Top - Zebrano                                                                                                                                                                                                                                                                                                                                                                                                                                                                                                                                                                                                                                                                                                                                                                                                                                                                                                                                                                            | 4   | EA   |            |           |                    |