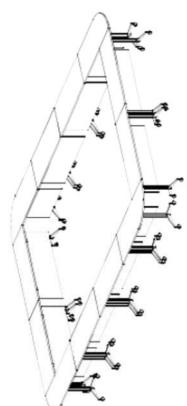

| Item # | Item & Description                                                                                                                                                                                                                                                                                                                                                                                                                                                                                                                                                                                                                                                                                                                                                                                                                                                                                                                                                                                                                                                                                     | Qty | Unit | Unit Price | Extension | Delivery<br>(Days) |
|--------|--------------------------------------------------------------------------------------------------------------------------------------------------------------------------------------------------------------------------------------------------------------------------------------------------------------------------------------------------------------------------------------------------------------------------------------------------------------------------------------------------------------------------------------------------------------------------------------------------------------------------------------------------------------------------------------------------------------------------------------------------------------------------------------------------------------------------------------------------------------------------------------------------------------------------------------------------------------------------------------------------------------------------------------------------------------------------------------------------------|-----|------|------------|-----------|--------------------|
|        | *Indicate USD, QAR, GBP, EUR, etc  ***********************************                                                                                                                                                                                                                                                                                                                                                                                                                                                                                                                                                                                                                                                                                                                                                                                                                                                                                                                                                                                                                                 |     |      |            |           |                    |
|        | Tables for Conference Room 310                                                                                                                                                                                                                                                                                                                                                                                                                                                                                                                                                                                                                                                                                                                                                                                                                                                                                                                                                                                                                                                                         |     |      |            |           |                    |
| 1.     | MOBEL LINEA – Table; Item # MT-01 Model: Net  • Desktops: 25 mm melamine desktops  • Color: Veneer Top - Zebrano  • Frame: 6063-T5 aluminum frame, made up of 2 side frames on wheels and linked together by a crossbar which works at the same time as folding hinge.  • Legs consist of: Injected aluminum frame base, chrome finish, on 60mm diameter double wheels with silver color brake, in the central part there is a vertical aluminum profile screwed, white or silver finish.  • Modesty panel in same table top finish.  • Crossbar: Aluminum profile, white or silver painted, linked to the side frames with an injected aluminum linking bracket, chrome finish, black textured polypropylene cover which hides the screws. Painted legs not acceptable  • Dimensions (WDH): 1500 x 700 x 740 mm  • Including installation Light folding mechanism Locking System inbuilt  4 locking castors included Table with 2 Grommets Table with single cable tray for wire management Volume (M3) 0.777  Country of Origin: Spain See Appendix 1 for image reference  **To include installation | 22  | EA   |            |           |                    |
| 2.     | Grommet: 2 grommet for wire management Single Cable Tray (under desktop assembly) See Appendix 1 for image reference                                                                                                                                                                                                                                                                                                                                                                                                                                                                                                                                                                                                                                                                                                                                                                                                                                                                                                                                                                                   | 26  | EA   |            |           |                    |
| 3.     | MOBEL LINEA - Round Edge Table; Item # MT-02: Model: Net • Desktops: 25 mm melamine desktops. • Color: Veneer Top - Zebrano                                                                                                                                                                                                                                                                                                                                                                                                                                                                                                                                                                                                                                                                                                                                                                                                                                                                                                                                                                            | 4   | EA   |            |           |                    |

| Item # | Item & Description                                                                                                                                                                                                                                                                                                                                                                                                                                                                                                                                                                                                                                                                                                                                                                                                                                                                                                                      | Qty | Unit | Unit Price | Extension | Delivery<br>(Days) |
|--------|-----------------------------------------------------------------------------------------------------------------------------------------------------------------------------------------------------------------------------------------------------------------------------------------------------------------------------------------------------------------------------------------------------------------------------------------------------------------------------------------------------------------------------------------------------------------------------------------------------------------------------------------------------------------------------------------------------------------------------------------------------------------------------------------------------------------------------------------------------------------------------------------------------------------------------------------|-----|------|------------|-----------|--------------------|
|        | Frame: 6063-T5 aluminum frame, made up of 2 side frames on wheels and linked together by a crossbar which works at the same time as folding hinge.     Legs consist of: Injected aluminum frame base, chrome finish, on 60mm diameter double wheels with silver color brake, in the central part there is a vertical aluminum profile screwed, white or silver finish. Painted legs not acceptable 4 locking castors included Light folding mechanism required Table with smooth finish required  • Modesty panel in same table top finish.  • Crossbar: Aluminum profile, white or silver painted, linked to the side frames with an injected aluminum linking bracket, chrome finish, black textured polypropylene cover which hides the screws.  • Dimensions (WDH): 1900 x 700 x 740 mm  Product Volume (M3) 0.9842  Including installation  Country of Origin: Spain See Appendix 1 for image reference  **To include installation |     |      |            |           |                    |
|        | Chairs                                                                                                                                                                                                                                                                                                                                                                                                                                                                                                                                                                                                                                                                                                                                                                                                                                                                                                                                  |     |      |            |           |                    |
| 4.     | Office Chairs (Conference Room 310); Item # B-B8776P-F/BRN; Model # M-SYSTEM  Upholstered in Leather plus. Leather plus is leather and polyurethane for added softness and durability. The seat and back cushions are accented with ventilated mesh side panels which allows air to circulate. Gas lift seat height adjustment. Adjustable tilt tension control. Hooded double wheel casters. Pewter arms and base.  Features: Fabric type: Leather plus Cushion color: Brown Frame color, base color: Pewter Steel frame for strength & stability Filled with foam for comfort and support Supports weight upto 250lbs Seat measures 20 x 20" Back measures 19.5" x 24.5" Seat height is 19 – 22" Dimensions (WDH): 31" x 32" x 37.5" Dimensions (WDH): 787.4 x 812.8 x 952.5 mm Country of Origin: Kuwait See Appendix 2 for image reference                                                                                          | 35  | EA   |            |           |                    |
| 5.     | Classroom Chairs; Item # CH-1 Hyundai Livart Fabric Upholstered Seat And backrest                                                                                                                                                                                                                                                                                                                                                                                                                                                                                                                                                                                                                                                                                                                                                                                                                                                       | 368 | EA   |            |           |                    |