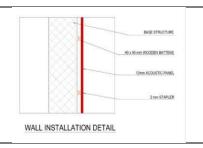

# **Group P1**

| #         | Item Name, Commodity Code, Description               | Qty.          | UOM                  | Target Price          | Allow<br>Alternates   | Requested<br>Delivery |
|-----------|------------------------------------------------------|---------------|----------------------|-----------------------|-----------------------|-----------------------|
| P1.1      | Tables for Conference Room 310                       | 22            | EA - Each            | -                     |                       | -                     |
|           | 56101706 - Conferencing specifications               | tables   57   | 52 <\$5k, 8421 / N   | lobellinea melami     | ne table as per at    | tached detailed       |
| P1.2      | Grommet 2 ★                                          | 26            | EA - Each            | -                     |                       | -                     |
|           | 26101779 - Wiring harnes<br>detailed specifications  | ss grommet    | :   4065 / Gromme    | et: 2 grommet for v   | vire management       | as per attached       |
| P1.3      | Round Edge Table 🗼                                   | 4             | EA - Each            | -                     |                       | -                     |
|           | 56101706 - Conferencing detailed specifications      | tables   57   | 52 <\$5k, 8421 / N   | Nobellinea round e    | edge table as per     | attached              |
| P1.4      | Office Chair                                         | 35            | EA - Each            | -                     |                       | -                     |
|           | 56101504 - Chairs   5752                             | <\$5k, 842    | 1 / Office Chair as  | per the attached      | detailed specifica    | tion                  |
| P1.5      | Classroom Chairs *                                   | 368           | EA - Each            | -                     |                       | -                     |
|           | 56101504 - Chairs   5752                             | <\$5k, 842    | 1 / Classroom cha    | irs as per attache    | d detailed specific   | cation                |
| P1.6      | Roller Shades *                                      |               | EA - Each            | -                     |                       | -                     |
|           | 52131600 - Blinds and sh                             |               |                      | as per attached d     | etailed specification | ons.                  |
| P1.7      | Printing LOGO *                                      |               | EA - Each            | -                     |                       | -                     |
|           | 52131600 - Blinds and sh                             | ades   5/5    | -                    | A&M University Id     | ogo on Blackout R     | coller fabric         |
| P1.8      | PET Acoustic Panels 🖈                                | ,             | SM - Square<br>Meter | -                     |                       | -                     |
|           | 30141601 - Acoustical ins<br>212 & Type B: Classroom |               |                      |                       |                       | s: 114, 117, 209,     |
| P1.9      | ATP Acoustic Panels ★                                | 96            | SM - Square<br>Meter | -                     |                       | -                     |
|           | 30141601 - Acoustical ins details attached           | sulation   40 | 076 / ATP Acousti    | c Panels for Roon     | n 310 Conference      | Room additional       |
| P1.1<br>0 | Chair *                                              | 6             | EA - Each            | -                     |                       | -                     |
|           | 56101504 - Chairs   5752<br>detailed specifications) | <\$5k, 842    | 1 / Chair. Medium    | back; artificial lea  | ther upholstered      | (as per attached      |
| P1.1<br>1 | Sofa ★                                               | 4             | EA - Each            | -                     |                       | -                     |
|           | 56101502 - Sofas   5752 specifications)              | <\$5k, 8421   | / Single Sofa. Art   | tificial leather upho | olstered (as per a    | ttached detailed      |
| P1.1<br>2 | Sofa; Three Seater ★                                 | 2             | EA - Each            | -                     |                       | -                     |
|           | 56101502 - Sofas   5752 detailed specifications)     | <\$5k, 8421   | / Three Seater S     | ofa. Artificial leath | er upholstered (a     | s per attached        |
| P1.1<br>3 | Installation *                                       | 1             | LO - Lot             | -                     |                       | -                     |
|           | Installation as per detailed                         | d specificat  | ions                 |                       |                       |                       |
| P1.1<br>4 | Shipping *                                           | 1             | LO - Lot             | -                     |                       | -                     |
|           | Shipping and handling - ir                           | ndicate inco  | term offered         |                       |                       |                       |
|           |                                                      |               |                      |                       |                       |                       |