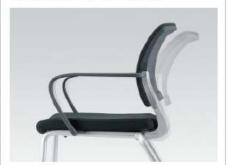

| Item # | Item & Description                                                                                                                                                                                                                                                                                                                                                                                                                                                                                                                                                                                                                                                                                                                                                                                                                                                                                                                      | Qty | Unit | Unit Price | Extension | Delivery<br>(Days) |
|--------|-----------------------------------------------------------------------------------------------------------------------------------------------------------------------------------------------------------------------------------------------------------------------------------------------------------------------------------------------------------------------------------------------------------------------------------------------------------------------------------------------------------------------------------------------------------------------------------------------------------------------------------------------------------------------------------------------------------------------------------------------------------------------------------------------------------------------------------------------------------------------------------------------------------------------------------------|-----|------|------------|-----------|--------------------|
|        | Frame: 6063-T5 aluminum frame, made up of 2 side frames on wheels and linked together by a crossbar which works at the same time as folding hinge.     Legs consist of: Injected aluminum frame base, chrome finish, on 60mm diameter double wheels with silver color brake, in the central part there is a vertical aluminum profile screwed, white or silver finish. Painted legs not acceptable 4 locking castors included Light folding mechanism required Table with smooth finish required  • Modesty panel in same table top finish.  • Crossbar: Aluminum profile, white or silver painted, linked to the side frames with an injected aluminum linking bracket, chrome finish, black textured polypropylene cover which hides the screws.  • Dimensions (WDH): 1900 x 700 x 740 mm  Product Volume (M3) 0.9842  Including installation  Country of Origin: Spain See Appendix 1 for image reference  **To include installation |     |      |            |           |                    |
|        | Chairs                                                                                                                                                                                                                                                                                                                                                                                                                                                                                                                                                                                                                                                                                                                                                                                                                                                                                                                                  |     |      |            |           |                    |
| 4.     | Office Chairs (Conference Room 310); Item # B-B8776P-F/BRN; Model # M-SYSTEM  Upholstered in Leather plus. Leather plus is leather and polyurethane for added softness and durability. The seat and back cushions are accented with ventilated mesh side panels which allows air to circulate. Gas lift seat height adjustment. Adjustable tilt tension control. Hooded double wheel casters. Pewter arms and base.  Features: Fabric type: Leather plus Cushion color: Brown Frame color, base color: Pewter Steel frame for strength & stability Filled with foam for comfort and support Supports weight upto 250lbs Seat measures 20 x 20" Back measures 19.5" x 24.5" Seat height is 19 – 22" Dimensions (WDH): 31" x 32" x 37.5" Dimensions (WDH): 787.4 x 812.8 x 952.5 mm Country of Origin: Kuwait See Appendix 2 for image reference                                                                                          | 35  | EA   |            |           |                    |
| 5.     | Classroom Chairs; Item # CH-1 Hyundai Livart Fabric Upholstered Seat And backrest                                                                                                                                                                                                                                                                                                                                                                                                                                                                                                                                                                                                                                                                                                                                                                                                                                                       | 368 | EA   |            |           |                    |