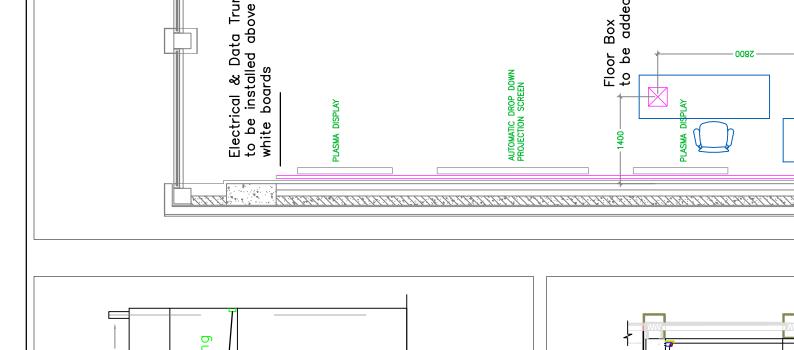

# **Group P1**

| #         | Item Name, Commodity Code, Description               | Qty.          | UOM                  | Target Price          | Allow<br>Alternates   | Requested<br>Delivery |
|-----------|------------------------------------------------------|---------------|----------------------|-----------------------|-----------------------|-----------------------|
| P1.1      | Tables for Conference Room 310                       | 22            | EA - Each            | -                     |                       | -                     |
|           | 56101706 - Conferencing specifications               | tables   57   | 52 <\$5k, 8421 / N   | lobellinea melami     | ne table as per at    | tached detailed       |
| P1.2      | Grommet 2 ★                                          | 26            | EA - Each            | -                     |                       | -                     |
|           | 26101779 - Wiring harnes<br>detailed specifications  | ss grommet    | :   4065 / Gromme    | et: 2 grommet for v   | vire management       | as per attached       |
| P1.3      | Round Edge Table 🗼                                   | 4             | EA - Each            | -                     |                       | -                     |
|           | 56101706 - Conferencing detailed specifications      | tables   57   | 52 <\$5k, 8421 / N   | Nobellinea round e    | edge table as per     | attached              |
| P1.4      | Office Chair                                         | 35            | EA - Each            | -                     |                       | -                     |
|           | 56101504 - Chairs   5752                             | <\$5k, 842    | 1 / Office Chair as  | per the attached      | detailed specifica    | tion                  |
| P1.5      | Classroom Chairs *                                   | 368           | EA - Each            | -                     |                       | -                     |
|           | 56101504 - Chairs   5752                             | <\$5k, 842    | 1 / Classroom cha    | irs as per attache    | d detailed specific   | cation                |
| P1.6      | Roller Shades *                                      |               | EA - Each            | -                     |                       | -                     |
|           | 52131600 - Blinds and sh                             |               |                      | as per attached d     | etailed specification | ons.                  |
| P1.7      | Printing LOGO *                                      |               | EA - Each            | -                     |                       | -                     |
|           | 52131600 - Blinds and sh                             | ades   5/5    | -                    | A&M University Id     | ogo on Blackout R     | coller fabric         |
| P1.8      | PET Acoustic Panels 🖈                                | ,             | SM - Square<br>Meter | -                     |                       | -                     |
|           | 30141601 - Acoustical ins<br>212 & Type B: Classroom |               |                      |                       |                       | s: 114, 117, 209,     |
| P1.9      | ATP Acoustic Panels ★                                | 96            | SM - Square<br>Meter | -                     |                       | -                     |
|           | 30141601 - Acoustical ins details attached           | sulation   40 | 076 / ATP Acousti    | c Panels for Roon     | n 310 Conference      | Room additional       |
| P1.1<br>0 | Chair *                                              | 6             | EA - Each            | -                     |                       | -                     |
|           | 56101504 - Chairs   5752<br>detailed specifications) | <\$5k, 842    | 1 / Chair. Medium    | back; artificial lea  | ther upholstered      | (as per attached      |
| P1.1<br>1 | Sofa ★                                               | 4             | EA - Each            | -                     |                       | -                     |
|           | 56101502 - Sofas   5752 specifications)              | <\$5k, 8421   | / Single Sofa. Art   | tificial leather upho | olstered (as per a    | ttached detailed      |
| P1.1<br>2 | Sofa; Three Seater ★                                 | 2             | EA - Each            | -                     |                       | -                     |
|           | 56101502 - Sofas   5752 detailed specifications)     | <\$5k, 8421   | / Three Seater S     | ofa. Artificial leath | er upholstered (a     | s per attached        |
| P1.1<br>3 | Installation *                                       | 1             | LO - Lot             | -                     |                       | -                     |
|           | Installation as per detailed                         | d specificat  | ions                 |                       |                       |                       |
| P1.1<br>4 | Shipping *                                           | 1             | LO - Lot             | -                     |                       | -                     |
|           | Shipping and handling - ir                           | ndicate inco  | term offered         |                       |                       |                       |
|           |                                                      |               |                      |                       |                       |                       |