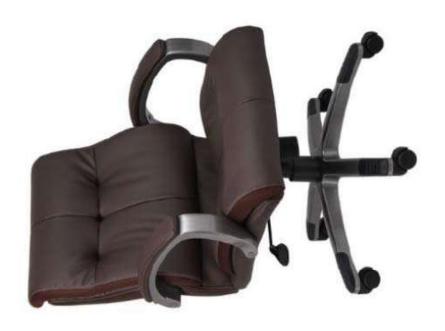

| Item # | Item & Description                                                                                                                                                                                                                                                                                                                                                                                                                                                                                                                                                                                                                                                                                                                                                                                                                                                                                                                      | Qty | Unit | Unit Price | Extension | Delivery<br>(Days) |
|--------|-----------------------------------------------------------------------------------------------------------------------------------------------------------------------------------------------------------------------------------------------------------------------------------------------------------------------------------------------------------------------------------------------------------------------------------------------------------------------------------------------------------------------------------------------------------------------------------------------------------------------------------------------------------------------------------------------------------------------------------------------------------------------------------------------------------------------------------------------------------------------------------------------------------------------------------------|-----|------|------------|-----------|--------------------|
|        | Frame: 6063-T5 aluminum frame, made up of 2 side frames on wheels and linked together by a crossbar which works at the same time as folding hinge.     Legs consist of: Injected aluminum frame base, chrome finish, on 60mm diameter double wheels with silver color brake, in the central part there is a vertical aluminum profile screwed, white or silver finish. Painted legs not acceptable 4 locking castors included Light folding mechanism required Table with smooth finish required  • Modesty panel in same table top finish.  • Crossbar: Aluminum profile, white or silver painted, linked to the side frames with an injected aluminum linking bracket, chrome finish, black textured polypropylene cover which hides the screws.  • Dimensions (WDH): 1900 x 700 x 740 mm  Product Volume (M3) 0.9842  Including installation  Country of Origin: Spain See Appendix 1 for image reference  **To include installation |     |      |            |           |                    |
|        | Chairs                                                                                                                                                                                                                                                                                                                                                                                                                                                                                                                                                                                                                                                                                                                                                                                                                                                                                                                                  |     |      |            |           |                    |
| 4.     | Office Chairs (Conference Room 310); Item # B-B8776P-F/BRN; Model # M-SYSTEM  Upholstered in Leather plus. Leather plus is leather and polyurethane for added softness and durability. The seat and back cushions are accented with ventilated mesh side panels which allows air to circulate. Gas lift seat height adjustment. Adjustable tilt tension control. Hooded double wheel casters. Pewter arms and base.  Features: Fabric type: Leather plus Cushion color: Brown Frame color, base color: Pewter Steel frame for strength & stability Filled with foam for comfort and support Supports weight upto 250lbs Seat measures 20 x 20" Back measures 19.5" x 24.5" Seat height is 19 – 22" Dimensions (WDH): 31" x 32" x 37.5" Dimensions (WDH): 787.4 x 812.8 x 952.5 mm Country of Origin: Kuwait See Appendix 2 for image reference                                                                                          | 35  | EA   |            |           |                    |
| 5.     | Classroom Chairs; Item # CH-1 Hyundai Livart Fabric Upholstered Seat And backrest                                                                                                                                                                                                                                                                                                                                                                                                                                                                                                                                                                                                                                                                                                                                                                                                                                                       | 368 | EA   |            |           |                    |