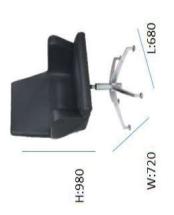

| Item # | Item & Description                                                                                                                                                                                                                                                                                                                                                                                                                                                                                                                                                                                                                                                                                                                                                                                                                                                                                                                      | Qty | Unit | Unit Price | Extension | Delivery<br>(Days) |
|--------|-----------------------------------------------------------------------------------------------------------------------------------------------------------------------------------------------------------------------------------------------------------------------------------------------------------------------------------------------------------------------------------------------------------------------------------------------------------------------------------------------------------------------------------------------------------------------------------------------------------------------------------------------------------------------------------------------------------------------------------------------------------------------------------------------------------------------------------------------------------------------------------------------------------------------------------------|-----|------|------------|-----------|--------------------|
|        | Frame: 6063-T5 aluminum frame, made up of 2 side frames on wheels and linked together by a crossbar which works at the same time as folding hinge.     Legs consist of: Injected aluminum frame base, chrome finish, on 60mm diameter double wheels with silver color brake, in the central part there is a vertical aluminum profile screwed, white or silver finish. Painted legs not acceptable 4 locking castors included Light folding mechanism required Table with smooth finish required  • Modesty panel in same table top finish.  • Crossbar: Aluminum profile, white or silver painted, linked to the side frames with an injected aluminum linking bracket, chrome finish, black textured polypropylene cover which hides the screws.  • Dimensions (WDH): 1900 x 700 x 740 mm  Product Volume (M3) 0.9842  Including installation  Country of Origin: Spain See Appendix 1 for image reference  **To include installation |     |      |            |           |                    |
|        | Chairs                                                                                                                                                                                                                                                                                                                                                                                                                                                                                                                                                                                                                                                                                                                                                                                                                                                                                                                                  |     |      |            |           |                    |
| 4.     | Office Chairs (Conference Room 310); Item # B-B8776P-F/BRN; Model # M-SYSTEM  Upholstered in Leather plus. Leather plus is leather and polyurethane for added softness and durability. The seat and back cushions are accented with ventilated mesh side panels which allows air to circulate. Gas lift seat height adjustment. Adjustable tilt tension control. Hooded double wheel casters. Pewter arms and base.  Features: Fabric type: Leather plus Cushion color: Brown Frame color, base color: Pewter Steel frame for strength & stability Filled with foam for comfort and support Supports weight upto 250lbs Seat measures 20 x 20" Back measures 19.5" x 24.5" Seat height is 19 – 22" Dimensions (WDH): 31" x 32" x 37.5" Dimensions (WDH): 787.4 x 812.8 x 952.5 mm Country of Origin: Kuwait See Appendix 2 for image reference                                                                                          | 35  | EA   |            |           |                    |
| 5.     | Classroom Chairs; Item # CH-1 Hyundai Livart Fabric Upholstered Seat And backrest                                                                                                                                                                                                                                                                                                                                                                                                                                                                                                                                                                                                                                                                                                                                                                                                                                                       | 368 | EA   |            |           |                    |