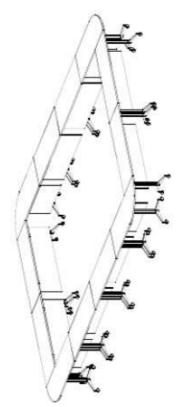

| Item # | Item & Description                                                                                                                                                                                                                                                                                                                                                                                                                                                                                                                                                                                                                                                                                                                                                                                                                                                                                                                                                                                                                                                                                     | Qty | Unit | Unit Price | Extension | Delivery<br>(Days) |
|--------|--------------------------------------------------------------------------------------------------------------------------------------------------------------------------------------------------------------------------------------------------------------------------------------------------------------------------------------------------------------------------------------------------------------------------------------------------------------------------------------------------------------------------------------------------------------------------------------------------------------------------------------------------------------------------------------------------------------------------------------------------------------------------------------------------------------------------------------------------------------------------------------------------------------------------------------------------------------------------------------------------------------------------------------------------------------------------------------------------------|-----|------|------------|-----------|--------------------|
|        | *Indicate USD, QAR, GBP, EUR, etc  ***********************************                                                                                                                                                                                                                                                                                                                                                                                                                                                                                                                                                                                                                                                                                                                                                                                                                                                                                                                                                                                                                                 |     |      |            |           |                    |
|        | Tables for Conference Room 310                                                                                                                                                                                                                                                                                                                                                                                                                                                                                                                                                                                                                                                                                                                                                                                                                                                                                                                                                                                                                                                                         |     |      |            |           |                    |
| 1.     | MOBEL LINEA – Table; Item # MT-01 Model: Net  • Desktops: 25 mm melamine desktops  • Color: Veneer Top - Zebrano  • Frame: 6063-T5 aluminum frame, made up of 2 side frames on wheels and linked together by a crossbar which works at the same time as folding hinge.  • Legs consist of: Injected aluminum frame base, chrome finish, on 60mm diameter double wheels with silver color brake, in the central part there is a vertical aluminum profile screwed, white or silver finish.  • Modesty panel in same table top finish.  • Crossbar: Aluminum profile, white or silver painted, linked to the side frames with an injected aluminum linking bracket, chrome finish, black textured polypropylene cover which hides the screws. Painted legs not acceptable  • Dimensions (WDH): 1500 x 700 x 740 mm  • Including installation Light folding mechanism Locking System inbuilt  4 locking castors included Table with 2 Grommets Table with single cable tray for wire management Volume (M3) 0.777  Country of Origin: Spain See Appendix 1 for image reference  **To include installation | 22  | EA   |            |           |                    |
| 2.     | Grommet: 2 grommet for wire management Single Cable Tray (under desktop assembly) See Appendix 1 for image reference                                                                                                                                                                                                                                                                                                                                                                                                                                                                                                                                                                                                                                                                                                                                                                                                                                                                                                                                                                                   | 26  | EA   |            |           |                    |
| 3.     | MOBEL LINEA - Round Edge Table; Item # MT-02: Model: Net • Desktops: 25 mm melamine desktops. • Color: Veneer Top - Zebrano                                                                                                                                                                                                                                                                                                                                                                                                                                                                                                                                                                                                                                                                                                                                                                                                                                                                                                                                                                            | 4   | EA   |            |           |                    |

| Item # | Item & Description                                                                                                                                                                                                                                                                                                                                                                                                                                                                                                                                                                                                                                                                                                                                                                                                                                                                                                                      | Qty | Unit | Unit Price | Extension | Delivery<br>(Days) |
|--------|-----------------------------------------------------------------------------------------------------------------------------------------------------------------------------------------------------------------------------------------------------------------------------------------------------------------------------------------------------------------------------------------------------------------------------------------------------------------------------------------------------------------------------------------------------------------------------------------------------------------------------------------------------------------------------------------------------------------------------------------------------------------------------------------------------------------------------------------------------------------------------------------------------------------------------------------|-----|------|------------|-----------|--------------------|
|        | Frame: 6063-T5 aluminum frame, made up of 2 side frames on wheels and linked together by a crossbar which works at the same time as folding hinge.     Legs consist of: Injected aluminum frame base, chrome finish, on 60mm diameter double wheels with silver color brake, in the central part there is a vertical aluminum profile screwed, white or silver finish. Painted legs not acceptable 4 locking castors included Light folding mechanism required Table with smooth finish required  • Modesty panel in same table top finish.  • Crossbar: Aluminum profile, white or silver painted, linked to the side frames with an injected aluminum linking bracket, chrome finish, black textured polypropylene cover which hides the screws.  • Dimensions (WDH): 1900 x 700 x 740 mm  Product Volume (M3) 0.9842  Including installation  Country of Origin: Spain See Appendix 1 for image reference  **To include installation |     |      |            |           |                    |
|        | Chairs                                                                                                                                                                                                                                                                                                                                                                                                                                                                                                                                                                                                                                                                                                                                                                                                                                                                                                                                  |     |      |            |           |                    |
| 4.     | Office Chairs (Conference Room 310); Item # B-B8776P-F/BRN; Model # M-SYSTEM  Upholstered in Leather plus. Leather plus is leather and polyurethane for added softness and durability. The seat and back cushions are accented with ventilated mesh side panels which allows air to circulate. Gas lift seat height adjustment. Adjustable tilt tension control. Hooded double wheel casters. Pewter arms and base.  Features: Fabric type: Leather plus Cushion color: Brown Frame color, base color: Pewter Steel frame for strength & stability Filled with foam for comfort and support Supports weight upto 250lbs Seat measures 20 x 20" Back measures 19.5" x 24.5" Seat height is 19 – 22" Dimensions (WDH): 31" x 32" x 37.5" Dimensions (WDH): 787.4 x 812.8 x 952.5 mm Country of Origin: Kuwait See Appendix 2 for image reference                                                                                          | 35  | EA   |            |           |                    |
| 5.     | Classroom Chairs; Item # CH-1 Hyundai Livart Fabric Upholstered Seat And backrest                                                                                                                                                                                                                                                                                                                                                                                                                                                                                                                                                                                                                                                                                                                                                                                                                                                       | 368 | EA   |            |           |                    |