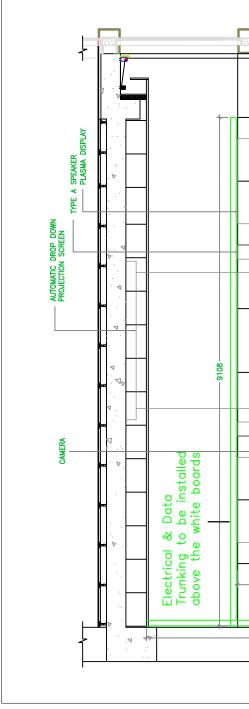

# **Group P1**

| #         | Item Name, Commodity Code, Description               | Qty.          | UOM                  | Target Price          | Allow<br>Alternates   | Requested<br>Delivery |
|-----------|------------------------------------------------------|---------------|----------------------|-----------------------|-----------------------|-----------------------|
| P1.1      | Tables for Conference Room 310                       | 22            | EA - Each            | -                     |                       | -                     |
|           | 56101706 - Conferencing specifications               | tables   57   | 52 <\$5k, 8421 / N   | lobellinea melami     | ne table as per at    | tached detailed       |
| P1.2      | Grommet 2 ★                                          | 26            | EA - Each            | -                     |                       | -                     |
|           | 26101779 - Wiring harnes<br>detailed specifications  | ss grommet    | :   4065 / Gromme    | et: 2 grommet for v   | vire management       | as per attached       |
| P1.3      | Round Edge Table 🗼                                   | 4             | EA - Each            | -                     |                       | -                     |
|           | 56101706 - Conferencing detailed specifications      | tables   57   | 52 <\$5k, 8421 / N   | Nobellinea round e    | edge table as per     | attached              |
| P1.4      | Office Chair                                         | 35            | EA - Each            | -                     |                       | -                     |
|           | 56101504 - Chairs   5752                             | <\$5k, 842    | 1 / Office Chair as  | per the attached      | detailed specifica    | tion                  |
| P1.5      | Classroom Chairs *                                   | 368           | EA - Each            | -                     |                       | -                     |
|           | 56101504 - Chairs   5752                             | <\$5k, 842    | 1 / Classroom cha    | irs as per attache    | d detailed specific   | cation                |
| P1.6      | Roller Shades *                                      |               | EA - Each            | -                     |                       | -                     |
|           | 52131600 - Blinds and sh                             |               |                      | as per attached d     | etailed specification | ons.                  |
| P1.7      | Printing LOGO *                                      |               | EA - Each            | -                     |                       | -                     |
|           | 52131600 - Blinds and sh                             | ades   5/5    | -                    | A&M University Id     | ogo on Blackout R     | coller fabric         |
| P1.8      | PET Acoustic Panels 🖈                                | ,             | SM - Square<br>Meter | -                     |                       | -                     |
|           | 30141601 - Acoustical ins<br>212 & Type B: Classroom |               |                      |                       |                       | s: 114, 117, 209,     |
| P1.9      | ATP Acoustic Panels ★                                | 96            | SM - Square<br>Meter | -                     |                       | -                     |
|           | 30141601 - Acoustical ins details attached           | sulation   40 | 076 / ATP Acousti    | c Panels for Roon     | n 310 Conference      | Room additional       |
| P1.1<br>0 | Chair *                                              | 6             | EA - Each            | -                     |                       | -                     |
|           | 56101504 - Chairs   5752<br>detailed specifications) | <\$5k, 842    | 1 / Chair. Medium    | back; artificial lea  | ther upholstered      | (as per attached      |
| P1.1<br>1 | Sofa ★                                               | 4             | EA - Each            | -                     |                       | -                     |
|           | 56101502 - Sofas   5752 specifications)              | <\$5k, 8421   | / Single Sofa. Art   | tificial leather upho | olstered (as per a    | ttached detailed      |
| P1.1<br>2 | Sofa; Three Seater ★                                 | 2             | EA - Each            | -                     |                       | -                     |
|           | 56101502 - Sofas   5752 detailed specifications)     | <\$5k, 8421   | / Three Seater S     | ofa. Artificial leath | er upholstered (a     | s per attached        |
| P1.1<br>3 | Installation *                                       | 1             | LO - Lot             | -                     |                       | -                     |
|           | Installation as per detailed                         | d specificat  | ions                 |                       |                       |                       |
| P1.1<br>4 | Shipping *                                           | 1             | LO - Lot             | -                     |                       | -                     |
|           | Shipping and handling - ir                           | ndicate inco  | term offered         |                       |                       |                       |
|           |                                                      |               |                      |                       |                       |                       |