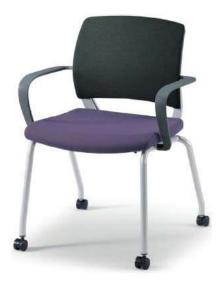

| Item # | Item & Description                                                                                                                                                                                                                                                                                                                                                                                                                                                                                                                                                                                                                                                                                                                                                                                                                                                                                                                      | Qty | Unit | Unit Price | Extension | Delivery<br>(Days) |
|--------|-----------------------------------------------------------------------------------------------------------------------------------------------------------------------------------------------------------------------------------------------------------------------------------------------------------------------------------------------------------------------------------------------------------------------------------------------------------------------------------------------------------------------------------------------------------------------------------------------------------------------------------------------------------------------------------------------------------------------------------------------------------------------------------------------------------------------------------------------------------------------------------------------------------------------------------------|-----|------|------------|-----------|--------------------|
|        | Frame: 6063-T5 aluminum frame, made up of 2 side frames on wheels and linked together by a crossbar which works at the same time as folding hinge.     Legs consist of: Injected aluminum frame base, chrome finish, on 60mm diameter double wheels with silver color brake, in the central part there is a vertical aluminum profile screwed, white or silver finish. Painted legs not acceptable 4 locking castors included Light folding mechanism required Table with smooth finish required  • Modesty panel in same table top finish.  • Crossbar: Aluminum profile, white or silver painted, linked to the side frames with an injected aluminum linking bracket, chrome finish, black textured polypropylene cover which hides the screws.  • Dimensions (WDH): 1900 x 700 x 740 mm  Product Volume (M3) 0.9842  Including installation  Country of Origin: Spain See Appendix 1 for image reference  **To include installation |     |      |            |           |                    |
|        | Chairs                                                                                                                                                                                                                                                                                                                                                                                                                                                                                                                                                                                                                                                                                                                                                                                                                                                                                                                                  |     |      |            |           |                    |
| 4.     | Office Chairs (Conference Room 310); Item # B-B8776P-F/BRN; Model # M-SYSTEM  Upholstered in Leather plus. Leather plus is leather and polyurethane for added softness and durability. The seat and back cushions are accented with ventilated mesh side panels which allows air to circulate. Gas lift seat height adjustment. Adjustable tilt tension control. Hooded double wheel casters. Pewter arms and base.  Features: Fabric type: Leather plus Cushion color: Brown Frame color, base color: Pewter Steel frame for strength & stability Filled with foam for comfort and support Supports weight upto 250lbs Seat measures 20 x 20" Back measures 19.5" x 24.5" Seat height is 19 – 22" Dimensions (WDH): 31" x 32" x 37.5" Dimensions (WDH): 787.4 x 812.8 x 952.5 mm Country of Origin: Kuwait See Appendix 2 for image reference                                                                                          | 35  | EA   |            |           |                    |
| 5.     | Classroom Chairs; Item # CH-1 Hyundai Livart Fabric Upholstered Seat And backrest                                                                                                                                                                                                                                                                                                                                                                                                                                                                                                                                                                                                                                                                                                                                                                                                                                                       | 368 | EA   |            |           |                    |