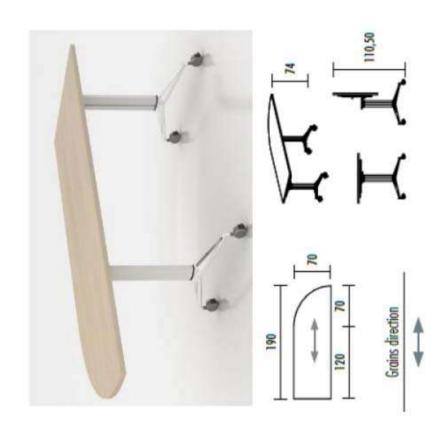

| Item # | Item & Description                                                                                                                                                                                                                                                                                                                                                                                                                                                                                                                                                                                                                                                                                                                                                                                                                                                                                                                                                                                                                                                                                     | Qty | Unit | Unit Price | Extension | Delivery<br>(Days) |
|--------|--------------------------------------------------------------------------------------------------------------------------------------------------------------------------------------------------------------------------------------------------------------------------------------------------------------------------------------------------------------------------------------------------------------------------------------------------------------------------------------------------------------------------------------------------------------------------------------------------------------------------------------------------------------------------------------------------------------------------------------------------------------------------------------------------------------------------------------------------------------------------------------------------------------------------------------------------------------------------------------------------------------------------------------------------------------------------------------------------------|-----|------|------------|-----------|--------------------|
|        | *Indicate USD, QAR, GBP, EUR, etc  ***********************************                                                                                                                                                                                                                                                                                                                                                                                                                                                                                                                                                                                                                                                                                                                                                                                                                                                                                                                                                                                                                                 |     |      |            |           |                    |
|        | Tables for Conference Room 310                                                                                                                                                                                                                                                                                                                                                                                                                                                                                                                                                                                                                                                                                                                                                                                                                                                                                                                                                                                                                                                                         |     |      |            |           |                    |
| 1.     | MOBEL LINEA – Table; Item # MT-01 Model: Net  • Desktops: 25 mm melamine desktops  • Color: Veneer Top - Zebrano  • Frame: 6063-T5 aluminum frame, made up of 2 side frames on wheels and linked together by a crossbar which works at the same time as folding hinge.  • Legs consist of: Injected aluminum frame base, chrome finish, on 60mm diameter double wheels with silver color brake, in the central part there is a vertical aluminum profile screwed, white or silver finish.  • Modesty panel in same table top finish.  • Crossbar: Aluminum profile, white or silver painted, linked to the side frames with an injected aluminum linking bracket, chrome finish, black textured polypropylene cover which hides the screws. Painted legs not acceptable  • Dimensions (WDH): 1500 x 700 x 740 mm  • Including installation Light folding mechanism Locking System inbuilt  4 locking castors included Table with 2 Grommets Table with single cable tray for wire management Volume (M3) 0.777  Country of Origin: Spain See Appendix 1 for image reference  **To include installation | 22  | EA   |            |           |                    |
| 2.     | Grommet: 2 grommet for wire management Single Cable Tray (under desktop assembly) See Appendix 1 for image reference                                                                                                                                                                                                                                                                                                                                                                                                                                                                                                                                                                                                                                                                                                                                                                                                                                                                                                                                                                                   | 26  | EA   |            |           |                    |
| 3.     | MOBEL LINEA - Round Edge Table; Item # MT-02: Model: Net • Desktops: 25 mm melamine desktops. • Color: Veneer Top - Zebrano                                                                                                                                                                                                                                                                                                                                                                                                                                                                                                                                                                                                                                                                                                                                                                                                                                                                                                                                                                            | 4   | EA   |            |           |                    |

| Item # | Item & Description                                                                                                                                                                                                                                                                                                                                                                                                                                                                                                                                                                                                                                                                                                                                                                                                                                                                                                                      | Qty | Unit | Unit Price | Extension | Delivery<br>(Days) |
|--------|-----------------------------------------------------------------------------------------------------------------------------------------------------------------------------------------------------------------------------------------------------------------------------------------------------------------------------------------------------------------------------------------------------------------------------------------------------------------------------------------------------------------------------------------------------------------------------------------------------------------------------------------------------------------------------------------------------------------------------------------------------------------------------------------------------------------------------------------------------------------------------------------------------------------------------------------|-----|------|------------|-----------|--------------------|
|        | Frame: 6063-T5 aluminum frame, made up of 2 side frames on wheels and linked together by a crossbar which works at the same time as folding hinge.     Legs consist of: Injected aluminum frame base, chrome finish, on 60mm diameter double wheels with silver color brake, in the central part there is a vertical aluminum profile screwed, white or silver finish. Painted legs not acceptable 4 locking castors included Light folding mechanism required Table with smooth finish required  • Modesty panel in same table top finish.  • Crossbar: Aluminum profile, white or silver painted, linked to the side frames with an injected aluminum linking bracket, chrome finish, black textured polypropylene cover which hides the screws.  • Dimensions (WDH): 1900 x 700 x 740 mm  Product Volume (M3) 0.9842  Including installation  Country of Origin: Spain See Appendix 1 for image reference  **To include installation |     |      |            |           |                    |
|        | Chairs                                                                                                                                                                                                                                                                                                                                                                                                                                                                                                                                                                                                                                                                                                                                                                                                                                                                                                                                  |     |      |            |           |                    |
| 4.     | Office Chairs (Conference Room 310); Item # B-B8776P-F/BRN; Model # M-SYSTEM  Upholstered in Leather plus. Leather plus is leather and polyurethane for added softness and durability. The seat and back cushions are accented with ventilated mesh side panels which allows air to circulate. Gas lift seat height adjustment. Adjustable tilt tension control. Hooded double wheel casters. Pewter arms and base.  Features: Fabric type: Leather plus Cushion color: Brown Frame color, base color: Pewter Steel frame for strength & stability Filled with foam for comfort and support Supports weight upto 250lbs Seat measures 20 x 20" Back measures 19.5" x 24.5" Seat height is 19 – 22" Dimensions (WDH): 31" x 32" x 37.5" Dimensions (WDH): 787.4 x 812.8 x 952.5 mm Country of Origin: Kuwait See Appendix 2 for image reference                                                                                          | 35  | EA   |            |           |                    |
| 5.     | Classroom Chairs; Item # CH-1 Hyundai Livart Fabric Upholstered Seat And backrest                                                                                                                                                                                                                                                                                                                                                                                                                                                                                                                                                                                                                                                                                                                                                                                                                                                       | 368 | EA   |            |           |                    |