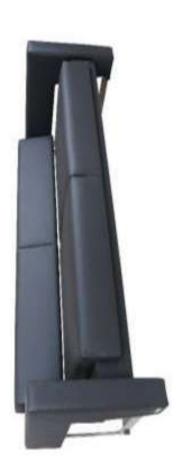

# **Group P1**

| #         | Item Name, Commodity Code, Description               | Qty.          | UOM                  | Target Price          | Allow<br>Alternates   | Requested<br>Delivery |
|-----------|------------------------------------------------------|---------------|----------------------|-----------------------|-----------------------|-----------------------|
| P1.1      | Tables for Conference Room 310                       | 22            | EA - Each            | -                     |                       | -                     |
|           | 56101706 - Conferencing specifications               | tables   57   | 52 <\$5k, 8421 / N   | lobellinea melami     | ne table as per at    | tached detailed       |
| P1.2      | Grommet 2 ★                                          | 26            | EA - Each            | -                     |                       | -                     |
|           | 26101779 - Wiring harnes<br>detailed specifications  | ss grommet    | :   4065 / Gromme    | et: 2 grommet for v   | vire management       | as per attached       |
| P1.3      | Round Edge Table 🗼                                   | 4             | EA - Each            | -                     |                       | -                     |
|           | 56101706 - Conferencing detailed specifications      | tables   57   | 52 <\$5k, 8421 / N   | Nobellinea round e    | edge table as per     | attached              |
| P1.4      | Office Chair                                         | 35            | EA - Each            | -                     |                       | -                     |
|           | 56101504 - Chairs   5752                             | <\$5k, 842    | 1 / Office Chair as  | per the attached      | detailed specifica    | tion                  |
| P1.5      | Classroom Chairs *                                   | 368           | EA - Each            | -                     |                       | -                     |
|           | 56101504 - Chairs   5752                             | <\$5k, 842    | 1 / Classroom cha    | irs as per attache    | d detailed specific   | cation                |
| P1.6      | Roller Shades *                                      |               | EA - Each            | -                     |                       | -                     |
|           | 52131600 - Blinds and sh                             |               |                      | as per attached d     | etailed specification | ons.                  |
| P1.7      | Printing LOGO *                                      |               | EA - Each            | -                     |                       | -                     |
|           | 52131600 - Blinds and sh                             | ades   5/5    | -                    | A&M University Id     | ogo on Blackout R     | coller fabric         |
| P1.8      | PET Acoustic Panels 🖈                                | ,             | SM - Square<br>Meter | -                     |                       | -                     |
|           | 30141601 - Acoustical ins<br>212 & Type B: Classroom |               |                      |                       |                       | s: 114, 117, 209,     |
| P1.9      | ATP Acoustic Panels ★                                | 96            | SM - Square<br>Meter | -                     |                       | -                     |
|           | 30141601 - Acoustical ins details attached           | sulation   40 | 076 / ATP Acousti    | c Panels for Roon     | n 310 Conference      | Room additional       |
| P1.1<br>0 | Chair *                                              | 6             | EA - Each            | -                     |                       | -                     |
|           | 56101504 - Chairs   5752<br>detailed specifications) | <\$5k, 842    | 1 / Chair. Medium    | back; artificial lea  | ther upholstered      | (as per attached      |
| P1.1<br>1 | Sofa ★                                               | 4             | EA - Each            | -                     |                       | -                     |
|           | 56101502 - Sofas   5752 specifications)              | <\$5k, 8421   | / Single Sofa. Art   | tificial leather upho | olstered (as per a    | ttached detailed      |
| P1.1<br>2 | Sofa; Three Seater ★                                 | 2             | EA - Each            | -                     |                       | -                     |
|           | 56101502 - Sofas   5752 detailed specifications)     | <\$5k, 8421   | / Three Seater S     | ofa. Artificial leath | er upholstered (a     | s per attached        |
| P1.1<br>3 | Installation *                                       | 1             | LO - Lot             | -                     |                       | -                     |
|           | Installation as per detailed                         | d specificat  | ions                 |                       |                       |                       |
| P1.1<br>4 | Shipping *                                           | 1             | LO - Lot             | -                     |                       | -                     |
|           | Shipping and handling - ir                           | ndicate inco  | term offered         |                       |                       |                       |
|           |                                                      |               |                      |                       |                       |                       |