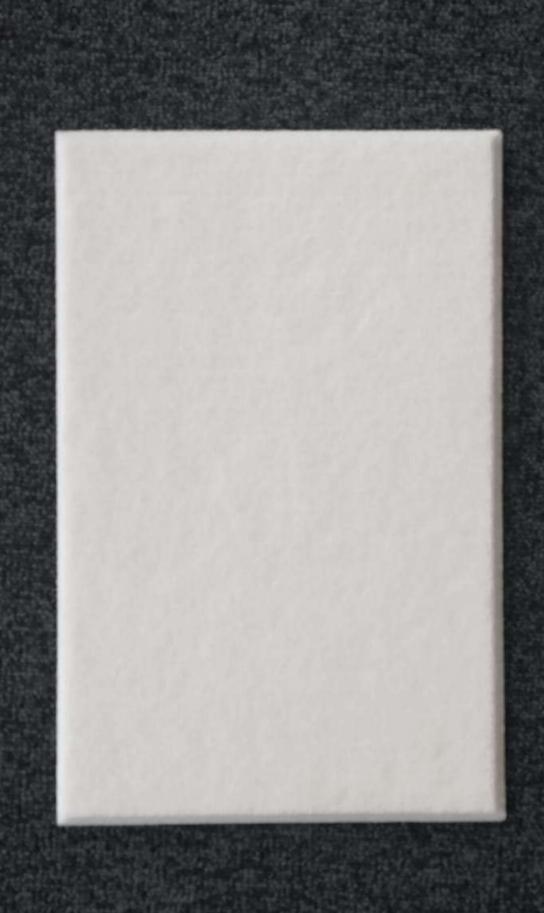

# **Group P1**

| #         | Item Name, Commodity Code, Description               | Qty.          | UOM                  | Target Price          | Allow<br>Alternates   | Requested<br>Delivery |
|-----------|------------------------------------------------------|---------------|----------------------|-----------------------|-----------------------|-----------------------|
| P1.1      | Tables for Conference Room 310                       | 22            | EA - Each            | -                     |                       | -                     |
|           | 56101706 - Conferencing specifications               | tables   57   | 52 <\$5k, 8421 / N   | lobellinea melami     | ne table as per at    | tached detailed       |
| P1.2      | Grommet 2 ★                                          | 26            | EA - Each            | -                     |                       | -                     |
|           | 26101779 - Wiring harnes<br>detailed specifications  | ss grommet    | :   4065 / Gromme    | et: 2 grommet for v   | vire management       | as per attached       |
| P1.3      | Round Edge Table 🗼                                   | 4             | EA - Each            | -                     |                       | -                     |
|           | 56101706 - Conferencing detailed specifications      | tables   57   | 52 <\$5k, 8421 / N   | Nobellinea round e    | edge table as per     | attached              |
| P1.4      | Office Chair                                         | 35            | EA - Each            | -                     |                       | -                     |
|           | 56101504 - Chairs   5752                             | <\$5k, 842    | 1 / Office Chair as  | per the attached      | detailed specifica    | tion                  |
| P1.5      | Classroom Chairs *                                   | 368           | EA - Each            | -                     |                       | -                     |
|           | 56101504 - Chairs   5752                             | <\$5k, 842    | 1 / Classroom cha    | irs as per attache    | d detailed specific   | cation                |
| P1.6      | Roller Shades *                                      |               | EA - Each            | -                     |                       | -                     |
|           | 52131600 - Blinds and sh                             |               |                      | as per attached d     | etailed specification | ons.                  |
| P1.7      | Printing LOGO *                                      |               | EA - Each            | -                     |                       | -                     |
|           | 52131600 - Blinds and sh                             | ades   5/5    | -                    | A&M University Id     | ogo on Blackout R     | coller fabric         |
| P1.8      | PET Acoustic Panels 🖈                                | ,             | SM - Square<br>Meter | -                     |                       | -                     |
|           | 30141601 - Acoustical ins<br>212 & Type B: Classroom |               |                      |                       |                       | s: 114, 117, 209,     |
| P1.9      | ATP Acoustic Panels ★                                | 96            | SM - Square<br>Meter | -                     |                       | -                     |
|           | 30141601 - Acoustical ins details attached           | sulation   40 | 076 / ATP Acousti    | c Panels for Roon     | n 310 Conference      | Room additional       |
| P1.1<br>0 | Chair *                                              | 6             | EA - Each            | -                     |                       | -                     |
|           | 56101504 - Chairs   5752<br>detailed specifications) | <\$5k, 842    | 1 / Chair. Medium    | back; artificial lea  | ther upholstered      | (as per attached      |
| P1.1<br>1 | Sofa ★                                               | 4             | EA - Each            | -                     |                       | -                     |
|           | 56101502 - Sofas   5752 specifications)              | <\$5k, 8421   | / Single Sofa. Art   | tificial leather upho | olstered (as per a    | ttached detailed      |
| P1.1<br>2 | Sofa; Three Seater ★                                 | 2             | EA - Each            | -                     |                       | -                     |
|           | 56101502 - Sofas   5752 detailed specifications)     | <\$5k, 8421   | / Three Seater S     | ofa. Artificial leath | er upholstered (a     | s per attached        |
| P1.1<br>3 | Installation *                                       | 1             | LO - Lot             | -                     |                       | -                     |
|           | Installation as per detailed                         | d specificat  | ions                 |                       |                       |                       |
| P1.1<br>4 | Shipping *                                           | 1             | LO - Lot             | -                     |                       | -                     |
|           | Shipping and handling - ir                           | ndicate inco  | term offered         |                       |                       |                       |
|           |                                                      |               |                      |                       |                       |                       |