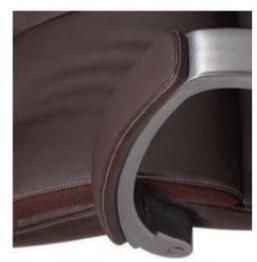

| Item # | Item & Description                                                                                                                                                                                                                                                                                                                                                                                                                                                                                                                                                                                                                                                                                                                                                                                                                                                                                                                      | Qty | Unit | Unit Price | Extension | Delivery<br>(Days) |
|--------|-----------------------------------------------------------------------------------------------------------------------------------------------------------------------------------------------------------------------------------------------------------------------------------------------------------------------------------------------------------------------------------------------------------------------------------------------------------------------------------------------------------------------------------------------------------------------------------------------------------------------------------------------------------------------------------------------------------------------------------------------------------------------------------------------------------------------------------------------------------------------------------------------------------------------------------------|-----|------|------------|-----------|--------------------|
|        | Frame: 6063-T5 aluminum frame, made up of 2 side frames on wheels and linked together by a crossbar which works at the same time as folding hinge.     Legs consist of: Injected aluminum frame base, chrome finish, on 60mm diameter double wheels with silver color brake, in the central part there is a vertical aluminum profile screwed, white or silver finish. Painted legs not acceptable 4 locking castors included Light folding mechanism required Table with smooth finish required  • Modesty panel in same table top finish.  • Crossbar: Aluminum profile, white or silver painted, linked to the side frames with an injected aluminum linking bracket, chrome finish, black textured polypropylene cover which hides the screws.  • Dimensions (WDH): 1900 x 700 x 740 mm  Product Volume (M3) 0.9842  Including installation  Country of Origin: Spain See Appendix 1 for image reference  **To include installation |     |      |            |           |                    |
|        | Chairs                                                                                                                                                                                                                                                                                                                                                                                                                                                                                                                                                                                                                                                                                                                                                                                                                                                                                                                                  |     |      |            |           |                    |
| 4.     | Office Chairs (Conference Room 310); Item # B-B8776P-F/BRN; Model # M-SYSTEM  Upholstered in Leather plus. Leather plus is leather and polyurethane for added softness and durability. The seat and back cushions are accented with ventilated mesh side panels which allows air to circulate. Gas lift seat height adjustment. Adjustable tilt tension control. Hooded double wheel casters. Pewter arms and base.  Features: Fabric type: Leather plus Cushion color: Brown Frame color, base color: Pewter Steel frame for strength & stability Filled with foam for comfort and support Supports weight upto 250lbs Seat measures 20 x 20" Back measures 19.5" x 24.5" Seat height is 19 – 22" Dimensions (WDH): 31" x 32" x 37.5" Dimensions (WDH): 787.4 x 812.8 x 952.5 mm Country of Origin: Kuwait See Appendix 2 for image reference                                                                                          | 35  | EA   |            |           |                    |
| 5.     | Classroom Chairs; Item # CH-1 Hyundai Livart Fabric Upholstered Seat And backrest                                                                                                                                                                                                                                                                                                                                                                                                                                                                                                                                                                                                                                                                                                                                                                                                                                                       | 368 | EA   |            |           |                    |