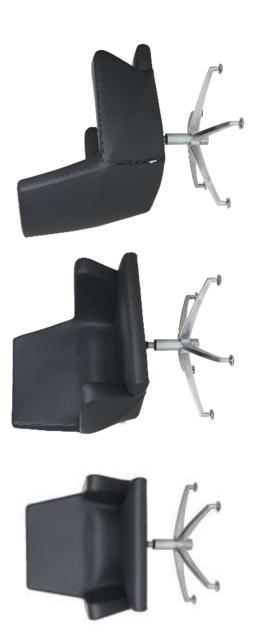

| Item # | Item & Description                                                                                                                                                                                                                                                                                                                                                                                                                                                                                                                                                                                                                                                                                                                                                                                                                                                                                                                      | Qty | Unit | Unit Price | Extension | Delivery<br>(Days) |
|--------|-----------------------------------------------------------------------------------------------------------------------------------------------------------------------------------------------------------------------------------------------------------------------------------------------------------------------------------------------------------------------------------------------------------------------------------------------------------------------------------------------------------------------------------------------------------------------------------------------------------------------------------------------------------------------------------------------------------------------------------------------------------------------------------------------------------------------------------------------------------------------------------------------------------------------------------------|-----|------|------------|-----------|--------------------|
|        | Frame: 6063-T5 aluminum frame, made up of 2 side frames on wheels and linked together by a crossbar which works at the same time as folding hinge.     Legs consist of: Injected aluminum frame base, chrome finish, on 60mm diameter double wheels with silver color brake, in the central part there is a vertical aluminum profile screwed, white or silver finish. Painted legs not acceptable 4 locking castors included Light folding mechanism required Table with smooth finish required  • Modesty panel in same table top finish.  • Crossbar: Aluminum profile, white or silver painted, linked to the side frames with an injected aluminum linking bracket, chrome finish, black textured polypropylene cover which hides the screws.  • Dimensions (WDH): 1900 x 700 x 740 mm  Product Volume (M3) 0.9842  Including installation  Country of Origin: Spain See Appendix 1 for image reference  **To include installation |     |      |            |           |                    |
|        | Chairs                                                                                                                                                                                                                                                                                                                                                                                                                                                                                                                                                                                                                                                                                                                                                                                                                                                                                                                                  |     |      |            |           |                    |
| 4.     | Office Chairs (Conference Room 310); Item # B-B8776P-F/BRN; Model # M-SYSTEM  Upholstered in Leather plus. Leather plus is leather and polyurethane for added softness and durability. The seat and back cushions are accented with ventilated mesh side panels which allows air to circulate. Gas lift seat height adjustment. Adjustable tilt tension control. Hooded double wheel casters. Pewter arms and base.  Features: Fabric type: Leather plus Cushion color: Brown Frame color, base color: Pewter Steel frame for strength & stability Filled with foam for comfort and support Supports weight upto 250lbs Seat measures 20 x 20" Back measures 19.5" x 24.5" Seat height is 19 – 22" Dimensions (WDH): 31" x 32" x 37.5" Dimensions (WDH): 787.4 x 812.8 x 952.5 mm Country of Origin: Kuwait See Appendix 2 for image reference                                                                                          | 35  | EA   |            |           |                    |
| 5.     | Classroom Chairs; Item # CH-1 Hyundai Livart Fabric Upholstered Seat And backrest                                                                                                                                                                                                                                                                                                                                                                                                                                                                                                                                                                                                                                                                                                                                                                                                                                                       | 368 | EA   |            |           |                    |