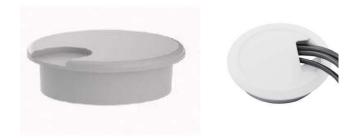

# **Group P1**

| #         | Item Name, Commodity Code, Description               | Qty.          | UOM                  | Target Price          | Allow<br>Alternates   | Requested<br>Delivery |
|-----------|------------------------------------------------------|---------------|----------------------|-----------------------|-----------------------|-----------------------|
| P1.1      | Tables for Conference Room 310                       | 22            | EA - Each            | -                     |                       | -                     |
|           | 56101706 - Conferencing specifications               | tables   57   | 52 <\$5k, 8421 / N   | lobellinea melami     | ne table as per at    | tached detailed       |
| P1.2      | Grommet 2 ★                                          | 26            | EA - Each            | -                     |                       | -                     |
|           | 26101779 - Wiring harnes<br>detailed specifications  | ss grommet    | :   4065 / Gromme    | et: 2 grommet for v   | vire management       | as per attached       |
| P1.3      | Round Edge Table 🗼                                   | 4             | EA - Each            | -                     |                       | -                     |
|           | 56101706 - Conferencing detailed specifications      | tables   57   | 52 <\$5k, 8421 / N   | Nobellinea round e    | edge table as per     | attached              |
| P1.4      | Office Chair                                         | 35            | EA - Each            | -                     |                       | -                     |
|           | 56101504 - Chairs   5752                             | <\$5k, 842    | 1 / Office Chair as  | per the attached      | detailed specifica    | tion                  |
| P1.5      | Classroom Chairs *                                   | 368           | EA - Each            | -                     |                       | -                     |
|           | 56101504 - Chairs   5752                             | <\$5k, 842    | 1 / Classroom cha    | irs as per attache    | d detailed specific   | cation                |
| P1.6      | Roller Shades *                                      |               | EA - Each            | -                     |                       | -                     |
|           | 52131600 - Blinds and sh                             |               |                      | as per attached d     | etailed specification | ons.                  |
| P1.7      | Printing LOGO *                                      |               | EA - Each            | -                     |                       | -                     |
|           | 52131600 - Blinds and sh                             | ades   5/5    | -                    | A&M University Id     | ogo on Blackout R     | coller fabric         |
| P1.8      | PET Acoustic Panels 🖈                                | ,             | SM - Square<br>Meter | -                     |                       | -                     |
|           | 30141601 - Acoustical ins<br>212 & Type B: Classroom |               |                      |                       |                       | s: 114, 117, 209,     |
| P1.9      | ATP Acoustic Panels ★                                | 96            | SM - Square<br>Meter | -                     |                       | -                     |
|           | 30141601 - Acoustical ins details attached           | sulation   40 | 076 / ATP Acousti    | c Panels for Roon     | n 310 Conference      | Room additional       |
| P1.1<br>0 | Chair *                                              | 6             | EA - Each            | -                     |                       | -                     |
|           | 56101504 - Chairs   5752<br>detailed specifications) | <\$5k, 842    | 1 / Chair. Medium    | back; artificial lea  | ther upholstered      | (as per attached      |
| P1.1<br>1 | Sofa ★                                               | 4             | EA - Each            | -                     |                       | -                     |
|           | 56101502 - Sofas   5752 specifications)              | <\$5k, 8421   | / Single Sofa. Art   | tificial leather upho | olstered (as per a    | ttached detailed      |
| P1.1<br>2 | Sofa; Three Seater ★                                 | 2             | EA - Each            | -                     |                       | -                     |
|           | 56101502 - Sofas   5752 detailed specifications)     | <\$5k, 8421   | / Three Seater S     | ofa. Artificial leath | er upholstered (a     | s per attached        |
| P1.1<br>3 | Installation *                                       | 1             | LO - Lot             | -                     |                       | -                     |
|           | Installation as per detailed                         | d specificat  | ions                 |                       |                       |                       |
| P1.1<br>4 | Shipping *                                           | 1             | LO - Lot             | -                     |                       | -                     |
|           | Shipping and handling - ir                           | ndicate inco  | term offered         |                       |                       |                       |
|           |                                                      |               |                      |                       |                       |                       |

| Item # | Item & Description                                                                                                                                                                                                                                                                                                                                                                                                                                                                                                                                                                                                                                                                                                                                                                                                                                                                                                                                                                                                                                                                                     | Qty | Unit | Unit Price | Extension | Delivery<br>(Days) |
|--------|--------------------------------------------------------------------------------------------------------------------------------------------------------------------------------------------------------------------------------------------------------------------------------------------------------------------------------------------------------------------------------------------------------------------------------------------------------------------------------------------------------------------------------------------------------------------------------------------------------------------------------------------------------------------------------------------------------------------------------------------------------------------------------------------------------------------------------------------------------------------------------------------------------------------------------------------------------------------------------------------------------------------------------------------------------------------------------------------------------|-----|------|------------|-----------|--------------------|
|        | *Indicate USD, QAR, GBP, EUR, etc  ***********************************                                                                                                                                                                                                                                                                                                                                                                                                                                                                                                                                                                                                                                                                                                                                                                                                                                                                                                                                                                                                                                 |     |      |            |           |                    |
|        | Tables for Conference Room 310                                                                                                                                                                                                                                                                                                                                                                                                                                                                                                                                                                                                                                                                                                                                                                                                                                                                                                                                                                                                                                                                         |     |      |            |           |                    |
| 1.     | MOBEL LINEA – Table; Item # MT-01 Model: Net  • Desktops: 25 mm melamine desktops  • Color: Veneer Top - Zebrano  • Frame: 6063-T5 aluminum frame, made up of 2 side frames on wheels and linked together by a crossbar which works at the same time as folding hinge.  • Legs consist of: Injected aluminum frame base, chrome finish, on 60mm diameter double wheels with silver color brake, in the central part there is a vertical aluminum profile screwed, white or silver finish.  • Modesty panel in same table top finish.  • Crossbar: Aluminum profile, white or silver painted, linked to the side frames with an injected aluminum linking bracket, chrome finish, black textured polypropylene cover which hides the screws. Painted legs not acceptable  • Dimensions (WDH): 1500 x 700 x 740 mm  • Including installation Light folding mechanism Locking System inbuilt  4 locking castors included Table with 2 Grommets Table with single cable tray for wire management Volume (M3) 0.777  Country of Origin: Spain See Appendix 1 for image reference  **To include installation | 22  | EA   |            |           |                    |
| 2.     | Grommet: 2 grommet for wire management Single Cable Tray (under desktop assembly) See Appendix 1 for image reference                                                                                                                                                                                                                                                                                                                                                                                                                                                                                                                                                                                                                                                                                                                                                                                                                                                                                                                                                                                   | 26  | EA   |            |           |                    |
| 3.     | MOBEL LINEA - Round Edge Table; Item # MT-02: Model: Net • Desktops: 25 mm melamine desktops. • Color: Veneer Top - Zebrano                                                                                                                                                                                                                                                                                                                                                                                                                                                                                                                                                                                                                                                                                                                                                                                                                                                                                                                                                                            | 4   | EA   |            |           |                    |