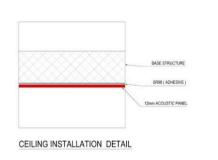

# **Group P1**

| #         | Item Name, Commodity Code, Description               | Qty.          | UOM                  | Target Price          | Allow<br>Alternates   | Requested<br>Delivery |
|-----------|------------------------------------------------------|---------------|----------------------|-----------------------|-----------------------|-----------------------|
| P1.1      | Tables for Conference Room 310                       | 22            | EA - Each            | -                     |                       | -                     |
|           | 56101706 - Conferencing specifications               | tables   57   | 52 <\$5k, 8421 / N   | lobellinea melami     | ne table as per at    | tached detailed       |
| P1.2      | Grommet 2 ★                                          | 26            | EA - Each            | -                     |                       | -                     |
|           | 26101779 - Wiring harnes<br>detailed specifications  | ss grommet    | :   4065 / Gromme    | et: 2 grommet for v   | vire management       | as per attached       |
| P1.3      | Round Edge Table 🗼                                   | 4             | EA - Each            | -                     |                       | -                     |
|           | 56101706 - Conferencing detailed specifications      | tables   57   | 52 <\$5k, 8421 / N   | Nobellinea round e    | edge table as per     | attached              |
| P1.4      | Office Chair                                         | 35            | EA - Each            | -                     |                       | -                     |
|           | 56101504 - Chairs   5752                             | <\$5k, 842    | 1 / Office Chair as  | per the attached      | detailed specifica    | tion                  |
| P1.5      | Classroom Chairs *                                   | 368           | EA - Each            | -                     |                       | -                     |
|           | 56101504 - Chairs   5752                             | <\$5k, 842    | 1 / Classroom cha    | irs as per attache    | d detailed specific   | cation                |
| P1.6      | Roller Shades *                                      |               | EA - Each            | -                     |                       | -                     |
|           | 52131600 - Blinds and sh                             |               |                      | as per attached d     | etailed specification | ons.                  |
| P1.7      | Printing LOGO *                                      |               | EA - Each            | -                     |                       | -                     |
|           | 52131600 - Blinds and sh                             | ades   5/5    | -                    | A&M University Id     | ogo on Blackout R     | coller fabric         |
| P1.8      | PET Acoustic Panels 🖈                                | ,             | SM - Square<br>Meter | -                     |                       | -                     |
|           | 30141601 - Acoustical ins<br>212 & Type B: Classroom |               |                      |                       |                       | s: 114, 117, 209,     |
| P1.9      | ATP Acoustic Panels ★                                | 96            | SM - Square<br>Meter | -                     |                       | -                     |
|           | 30141601 - Acoustical ins details attached           | sulation   40 | 076 / ATP Acousti    | c Panels for Roon     | n 310 Conference      | Room additional       |
| P1.1<br>0 | Chair *                                              | 6             | EA - Each            | -                     |                       | -                     |
|           | 56101504 - Chairs   5752<br>detailed specifications) | <\$5k, 842    | 1 / Chair. Medium    | back; artificial lea  | ther upholstered      | (as per attached      |
| P1.1<br>1 | Sofa ★                                               | 4             | EA - Each            | -                     |                       | -                     |
|           | 56101502 - Sofas   5752 specifications)              | <\$5k, 8421   | / Single Sofa. Art   | tificial leather upho | olstered (as per a    | ttached detailed      |
| P1.1<br>2 | Sofa; Three Seater ★                                 | 2             | EA - Each            | -                     |                       | -                     |
|           | 56101502 - Sofas   5752 detailed specifications)     | <\$5k, 8421   | / Three Seater S     | ofa. Artificial leath | er upholstered (a     | s per attached        |
| P1.1<br>3 | Installation *                                       | 1             | LO - Lot             | -                     |                       | -                     |
|           | Installation as per detailed                         | d specificat  | ions                 |                       |                       |                       |
| P1.1<br>4 | Shipping *                                           | 1             | LO - Lot             | -                     |                       | -                     |
|           | Shipping and handling - ir                           | ndicate inco  | term offered         |                       |                       |                       |
|           |                                                      |               |                      |                       |                       |                       |