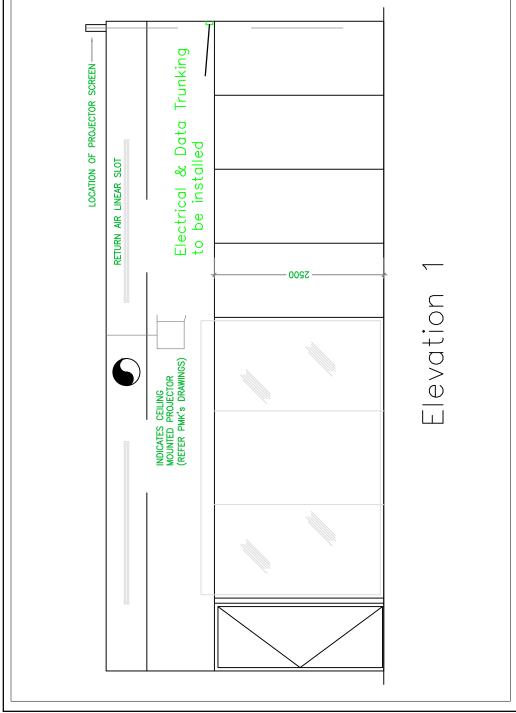

# **Group P1**

| #         | Item Name, Commodity Code, Description               | Qty.          | UOM                  | Target Price          | Allow<br>Alternates   | Requested<br>Delivery |
|-----------|------------------------------------------------------|---------------|----------------------|-----------------------|-----------------------|-----------------------|
| P1.1      | Tables for Conference Room 310                       | 22            | EA - Each            | -                     |                       | -                     |
|           | 56101706 - Conferencing specifications               | tables   57   | 52 <\$5k, 8421 / N   | lobellinea melami     | ne table as per at    | tached detailed       |
| P1.2      | Grommet 2 ★                                          | 26            | EA - Each            | -                     |                       | -                     |
|           | 26101779 - Wiring harnes<br>detailed specifications  | ss grommet    | :   4065 / Gromme    | et: 2 grommet for v   | vire management       | as per attached       |
| P1.3      | Round Edge Table 🗼                                   | 4             | EA - Each            | -                     |                       | -                     |
|           | 56101706 - Conferencing detailed specifications      | tables   57   | 52 <\$5k, 8421 / N   | Nobellinea round e    | edge table as per     | attached              |
| P1.4      | Office Chair                                         | 35            | EA - Each            | -                     |                       | -                     |
|           | 56101504 - Chairs   5752                             | <\$5k, 842    | 1 / Office Chair as  | per the attached      | detailed specifica    | tion                  |
| P1.5      | Classroom Chairs *                                   | 368           | EA - Each            | -                     |                       | -                     |
|           | 56101504 - Chairs   5752                             | <\$5k, 842    | 1 / Classroom cha    | irs as per attache    | d detailed specific   | cation                |
| P1.6      | Roller Shades *                                      |               | EA - Each            | -                     |                       | -                     |
|           | 52131600 - Blinds and sh                             |               |                      | as per attached d     | etailed specification | ons.                  |
| P1.7      | Printing LOGO *                                      |               | EA - Each            | -                     |                       | -                     |
|           | 52131600 - Blinds and sh                             | ades   5/5    | -                    | A&M University Id     | ogo on Blackout R     | coller fabric         |
| P1.8      | PET Acoustic Panels 🖈                                | ,             | SM - Square<br>Meter | -                     |                       | -                     |
|           | 30141601 - Acoustical ins<br>212 & Type B: Classroom |               |                      |                       |                       | s: 114, 117, 209,     |
| P1.9      | ATP Acoustic Panels ★                                | 96            | SM - Square<br>Meter | -                     |                       | -                     |
|           | 30141601 - Acoustical ins details attached           | sulation   40 | 076 / ATP Acousti    | c Panels for Roon     | n 310 Conference      | Room additional       |
| P1.1<br>0 | Chair *                                              | 6             | EA - Each            | -                     |                       | -                     |
|           | 56101504 - Chairs   5752<br>detailed specifications) | <\$5k, 842    | 1 / Chair. Medium    | back; artificial lea  | ther upholstered      | (as per attached      |
| P1.1<br>1 | Sofa ★                                               | 4             | EA - Each            | -                     |                       | -                     |
|           | 56101502 - Sofas   5752 specifications)              | <\$5k, 8421   | / Single Sofa. Art   | tificial leather upho | olstered (as per a    | ttached detailed      |
| P1.1<br>2 | Sofa; Three Seater ★                                 | 2             | EA - Each            | -                     |                       | -                     |
|           | 56101502 - Sofas   5752 detailed specifications)     | <\$5k, 8421   | / Three Seater S     | ofa. Artificial leath | er upholstered (a     | s per attached        |
| P1.1<br>3 | Installation *                                       | 1             | LO - Lot             | -                     |                       | -                     |
|           | Installation as per detailed                         | d specificat  | ions                 |                       |                       |                       |
| P1.1<br>4 | Shipping *                                           | 1             | LO - Lot             | -                     |                       | -                     |
|           | Shipping and handling - ir                           | ndicate inco  | term offered         |                       |                       |                       |
|           |                                                      |               |                      |                       |                       |                       |