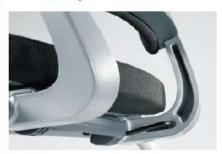

| Item # | Item & Description                                                                                                                                                                                                                                                                                                                                                                                                                                                                                                                                                                                                                                                                                                                                                                                                                                                                                                                      | Qty | Unit | Unit Price | Extension | Delivery<br>(Days) |
|--------|-----------------------------------------------------------------------------------------------------------------------------------------------------------------------------------------------------------------------------------------------------------------------------------------------------------------------------------------------------------------------------------------------------------------------------------------------------------------------------------------------------------------------------------------------------------------------------------------------------------------------------------------------------------------------------------------------------------------------------------------------------------------------------------------------------------------------------------------------------------------------------------------------------------------------------------------|-----|------|------------|-----------|--------------------|
|        | Frame: 6063-T5 aluminum frame, made up of 2 side frames on wheels and linked together by a crossbar which works at the same time as folding hinge.     Legs consist of: Injected aluminum frame base, chrome finish, on 60mm diameter double wheels with silver color brake, in the central part there is a vertical aluminum profile screwed, white or silver finish. Painted legs not acceptable 4 locking castors included Light folding mechanism required Table with smooth finish required  • Modesty panel in same table top finish.  • Crossbar: Aluminum profile, white or silver painted, linked to the side frames with an injected aluminum linking bracket, chrome finish, black textured polypropylene cover which hides the screws.  • Dimensions (WDH): 1900 x 700 x 740 mm  Product Volume (M3) 0.9842  Including installation  Country of Origin: Spain See Appendix 1 for image reference  **To include installation |     |      |            |           |                    |
|        | Chairs                                                                                                                                                                                                                                                                                                                                                                                                                                                                                                                                                                                                                                                                                                                                                                                                                                                                                                                                  |     |      |            |           |                    |
| 4.     | Office Chairs (Conference Room 310); Item # B-B8776P-F/BRN; Model # M-SYSTEM  Upholstered in Leather plus. Leather plus is leather and polyurethane for added softness and durability. The seat and back cushions are accented with ventilated mesh side panels which allows air to circulate. Gas lift seat height adjustment. Adjustable tilt tension control. Hooded double wheel casters. Pewter arms and base.  Features: Fabric type: Leather plus Cushion color: Brown Frame color, base color: Pewter Steel frame for strength & stability Filled with foam for comfort and support Supports weight upto 250lbs Seat measures 20 x 20" Back measures 19.5" x 24.5" Seat height is 19 – 22" Dimensions (WDH): 31" x 32" x 37.5" Dimensions (WDH): 787.4 x 812.8 x 952.5 mm Country of Origin: Kuwait See Appendix 2 for image reference                                                                                          | 35  | EA   |            |           |                    |
| 5.     | Classroom Chairs; Item # CH-1 Hyundai Livart Fabric Upholstered Seat And backrest                                                                                                                                                                                                                                                                                                                                                                                                                                                                                                                                                                                                                                                                                                                                                                                                                                                       | 368 | EA   |            |           |                    |